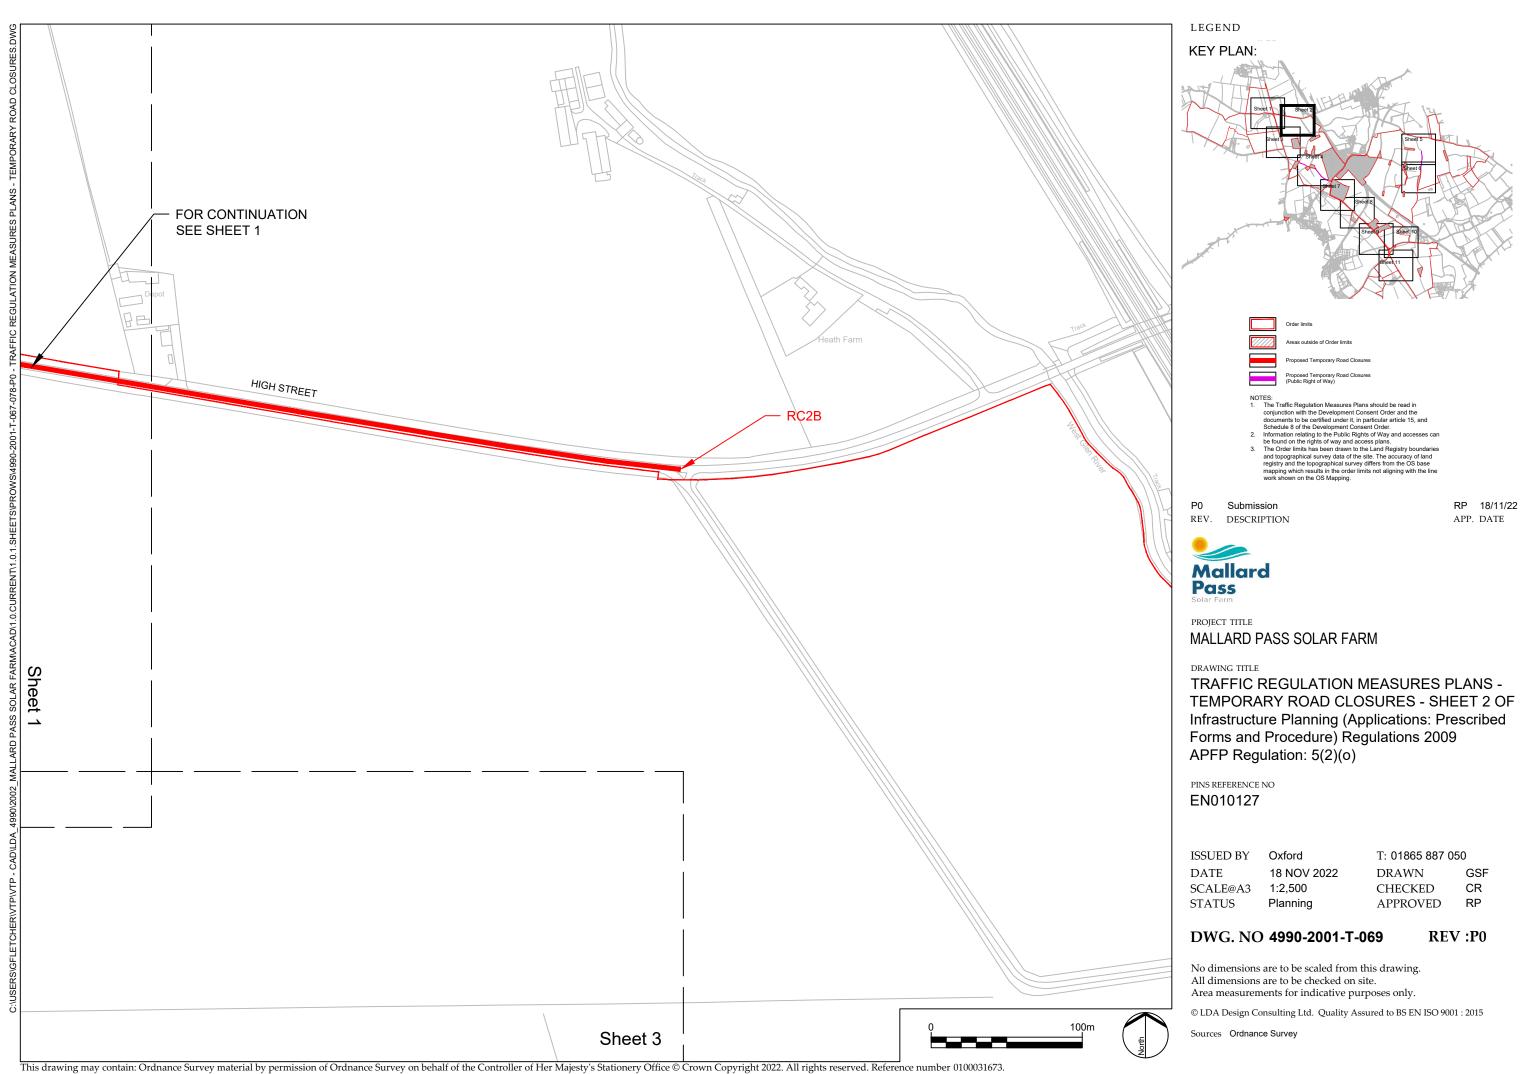

TEMPORARY ROAD CLOSURES - SHEET 2 OF 11

| ISSUED BY | Oxford      | T: 01865 887 050 |     |
|-----------|-------------|------------------|-----|
| DATE      | 18 NOV 2022 | DRAWN            | GSF |
| SCALE@A3  | 1:2,500     | CHECKED          | CR  |
| STATUS    | Planning    | APPROVED         | RP  |

This drawing may contain: Ordnance Survey material by permission of Ordnance Survey on behalf of the Controller of Her Majesty's Stationery Office © Crown Copyright 2022. All rights reserved. Reference number 0100031673. OS Open data / © Natural England / © DEFRA / © DECC / © Historic England / © Environment Agency. Aerial Photography - ESRI, DigitalGlobe, GEOEye, i-cubed, USDA FSA, USGD, AEX, Getmapping, Aerogrid, IGN, IGP, swisstopo, the GIS User Community