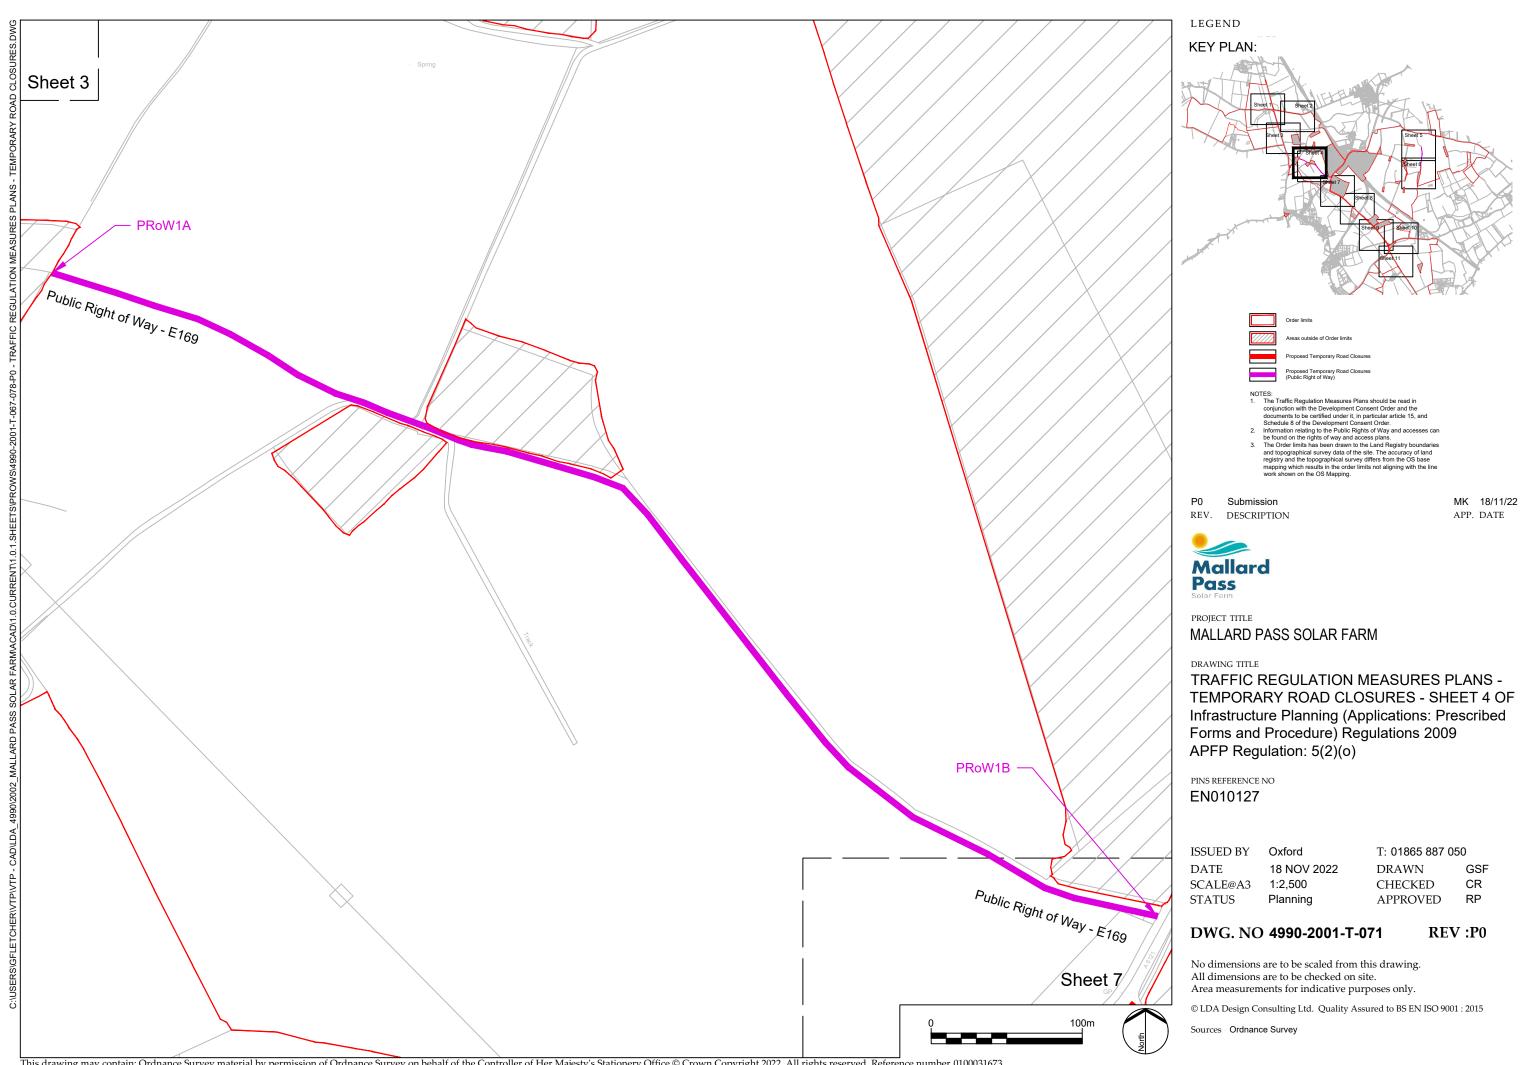

TEMPORARY ROAD CLOSURES - SHEET 4 OF 11

| ISSUED BY | Oxford      | T: 01865 887 050 |     |
|-----------|-------------|------------------|-----|
| DATE      | 18 NOV 2022 | DRAWN            | GSF |
| SCALE@A3  | 1:2,500     | CHECKED          | CR  |
| STATUS    | Planning    | APPROVED         | RP  |

This drawing may contain: Ordnance Survey material by permission of Ordnance Survey on behalf of the Controller of Her Majesty's Stationery Office © Crown Copyright 2022. All rights reserved. Reference number 0100031673. OS Open data / © Natural England / © DEFRA / © DECC / © Historic England / © Environment Agency. Aerial Photography - ESRI, DigitalGlobe, GEOEye, i-cubed, USDA FSA, USGD, AEX, Getmapping, Aerogrid, IGN, IGP, swisstopo, the GIS User Community