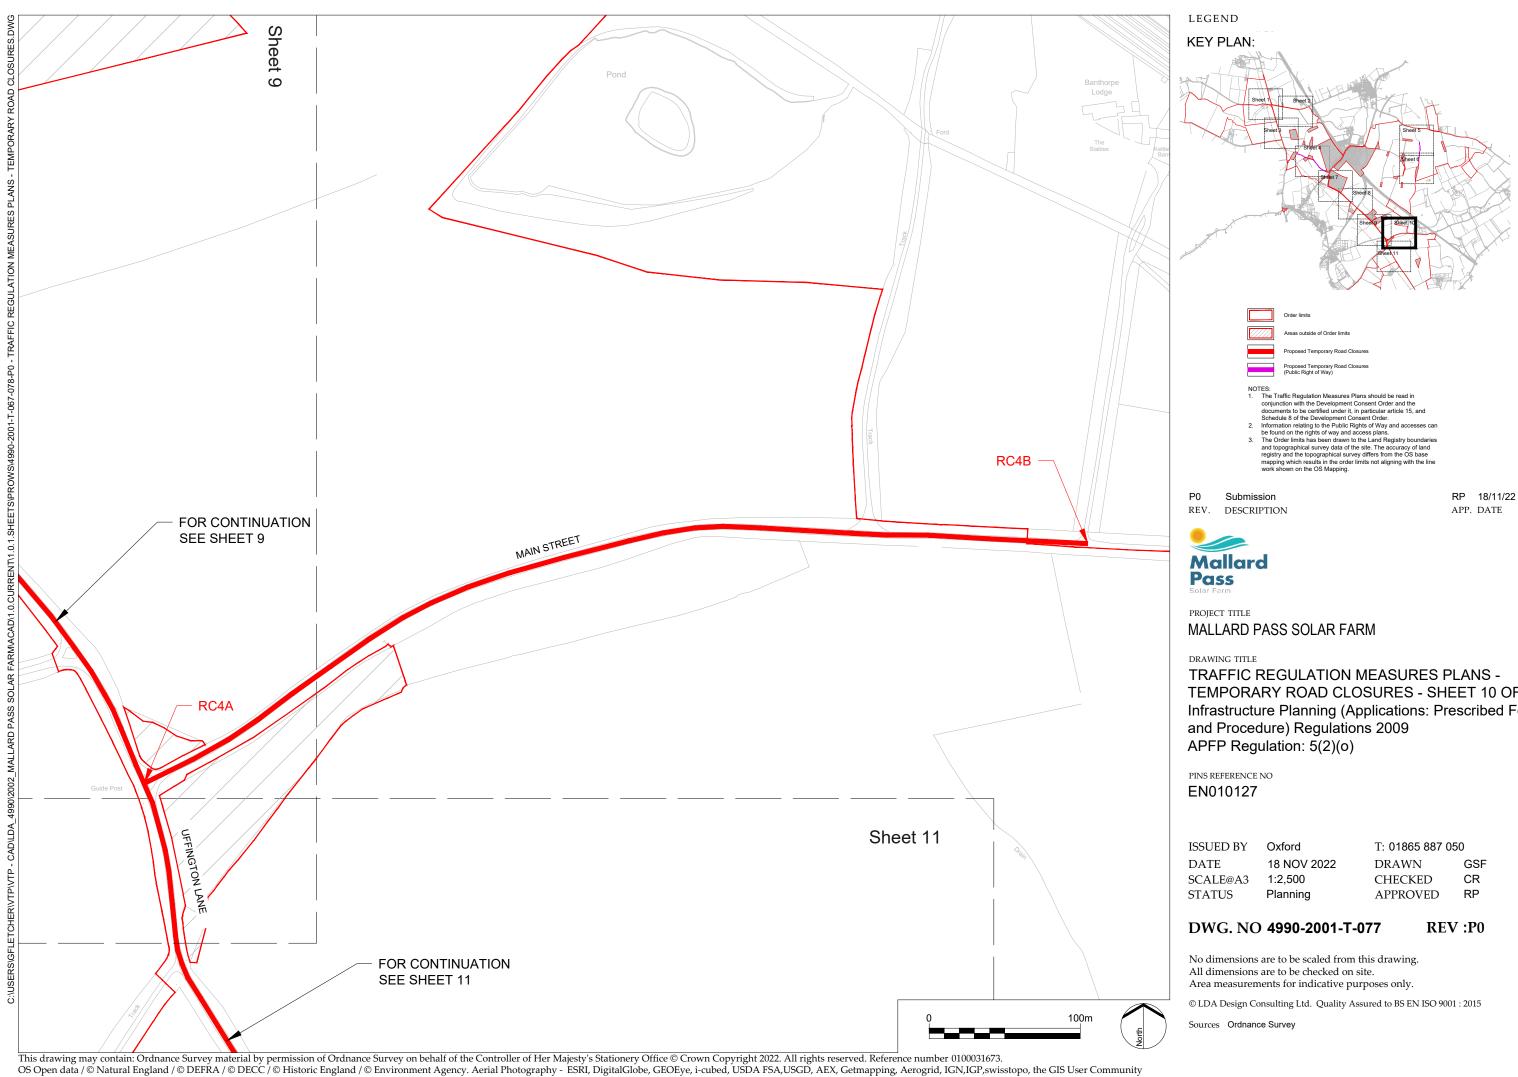

TEMPORARY ROAD CLOSURES - SHEET 10 OF 11 Infrastructure Planning (Applications: Prescribed Forms

| ISSUED BY | Oxford      | T: 01865 887 050 |     |
|-----------|-------------|------------------|-----|
| DATE      | 18 NOV 2022 | DRAWN            | GSF |
| SCALE@A3  | 1:2,500     | CHECKED          | CR  |
| STATUS    | Planning    | APPROVED         | RP  |

This drawing may contain: Ordnance Survey material by permission of Ordnance Survey on behalf of the Controller of Her Majesty's Stationery Office © Crown Copyright 2022. All rights reserved. Reference number 0100031673. OS Open data / © Natural England / © DEFRA / © DECC / © Historic England / © Environment Agency. Aerial Photography - ESRI, DigitalGlobe, GEOEye, i-cubed, USDA FSA, USGD, AEX, Getmapping, Aerogrid, IGN, IGP, swisstopo, the GIS User Community