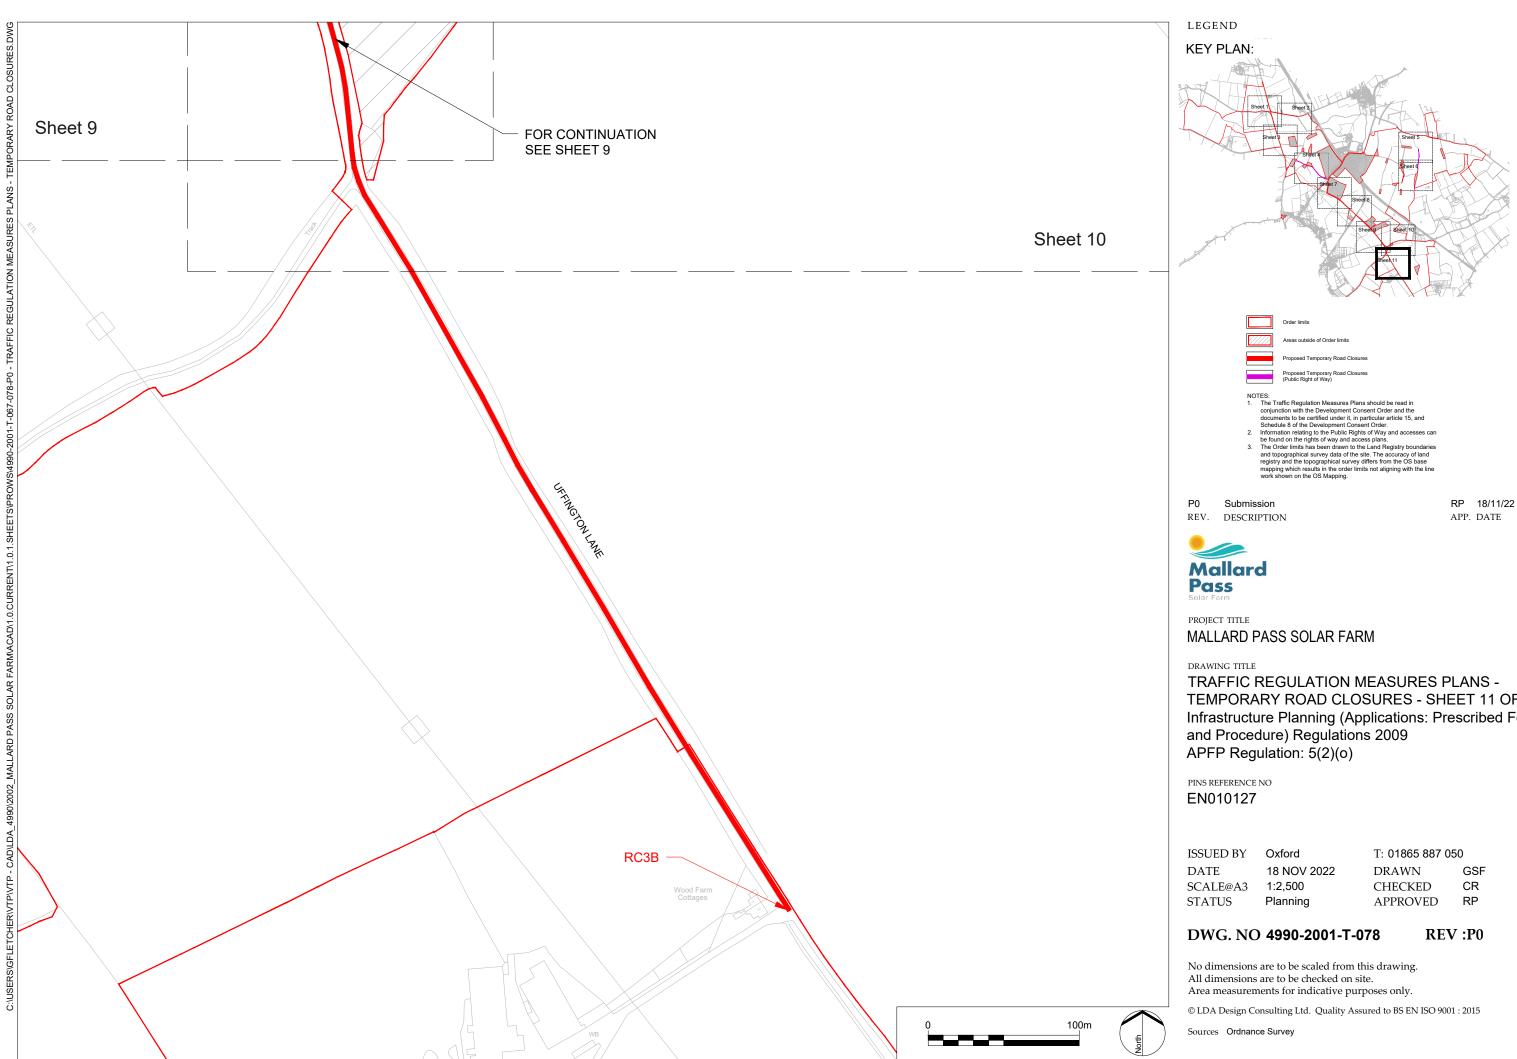

TEMPORARY ROAD CLOSURES - SHEET 11 OF 11 Infrastructure Planning (Applications: Prescribed Forms

| ISSUED BY | Oxford      | T: 01865 887 050 |     |
|-----------|-------------|------------------|-----|
| DATE      | 18 NOV 2022 | DRAWN            | GSF |
| SCALE@A3  | 1:2,500     | CHECKED          | CR  |
| STATUS    | Planning    | APPROVED         | RP  |