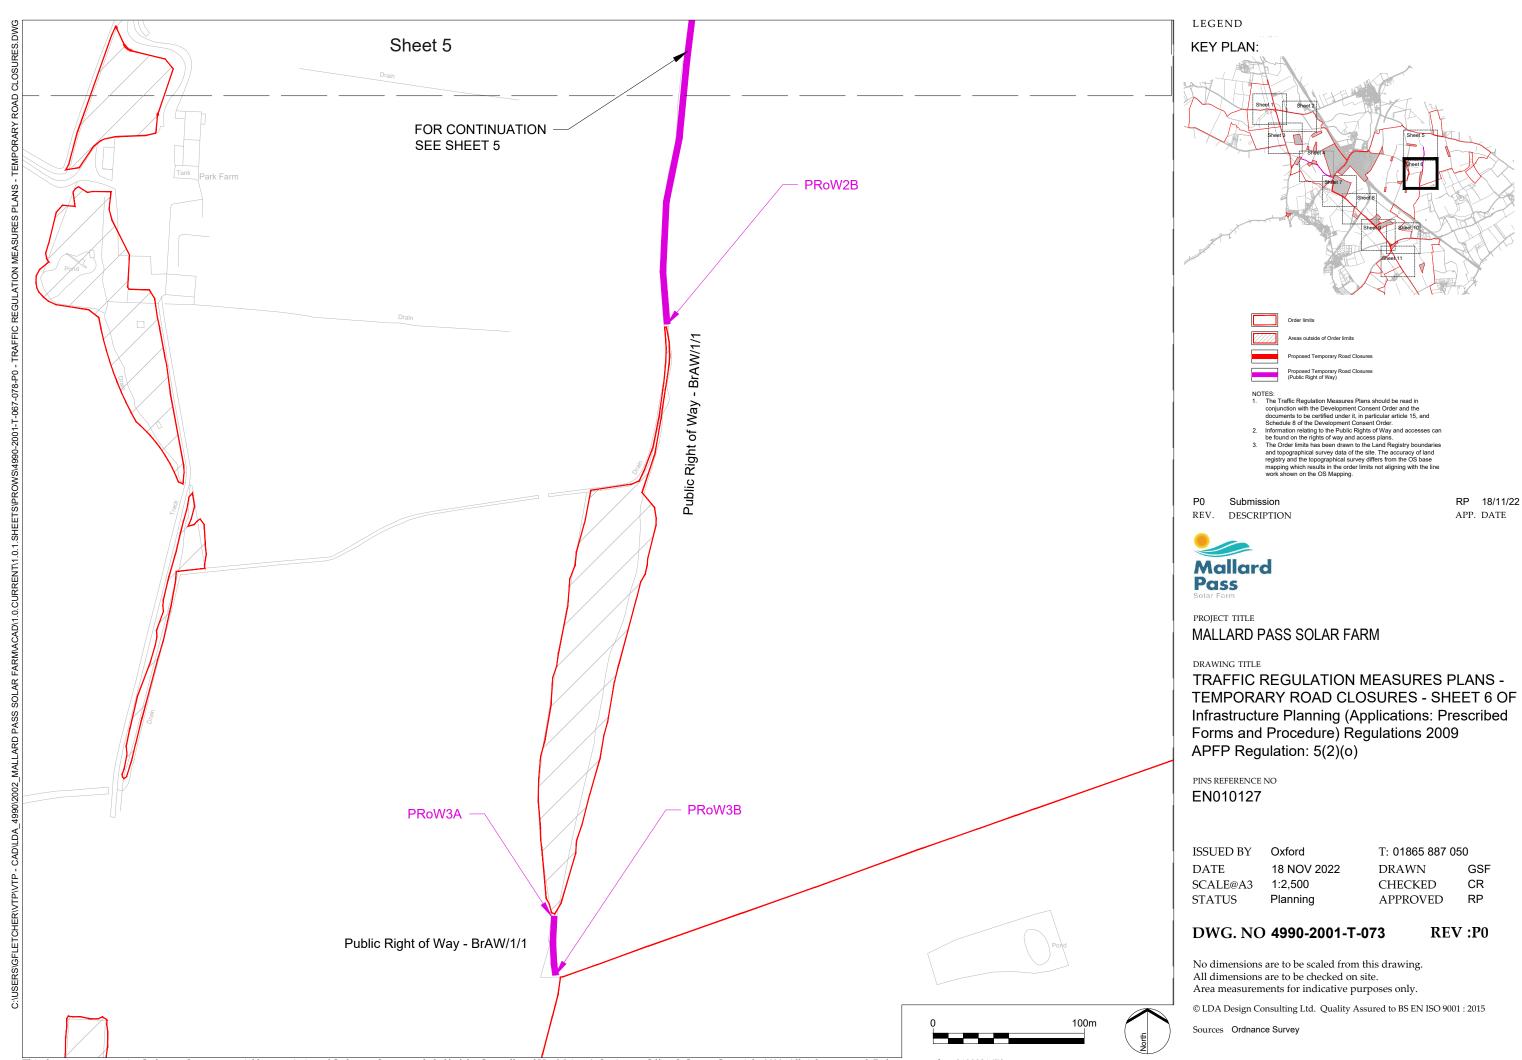

TEMPORARY ROAD CLOSURES - SHEET 6 OF 11

| ISSUED BY | Oxford      | T: 01865 887 050 |     |
|-----------|-------------|------------------|-----|
| DATE      | 18 NOV 2022 | DRAWN            | GSF |
| SCALE@A3  | 1:2,500     | CHECKED          | CR  |
| STATUS    | Planning    | APPROVED         | RP  |