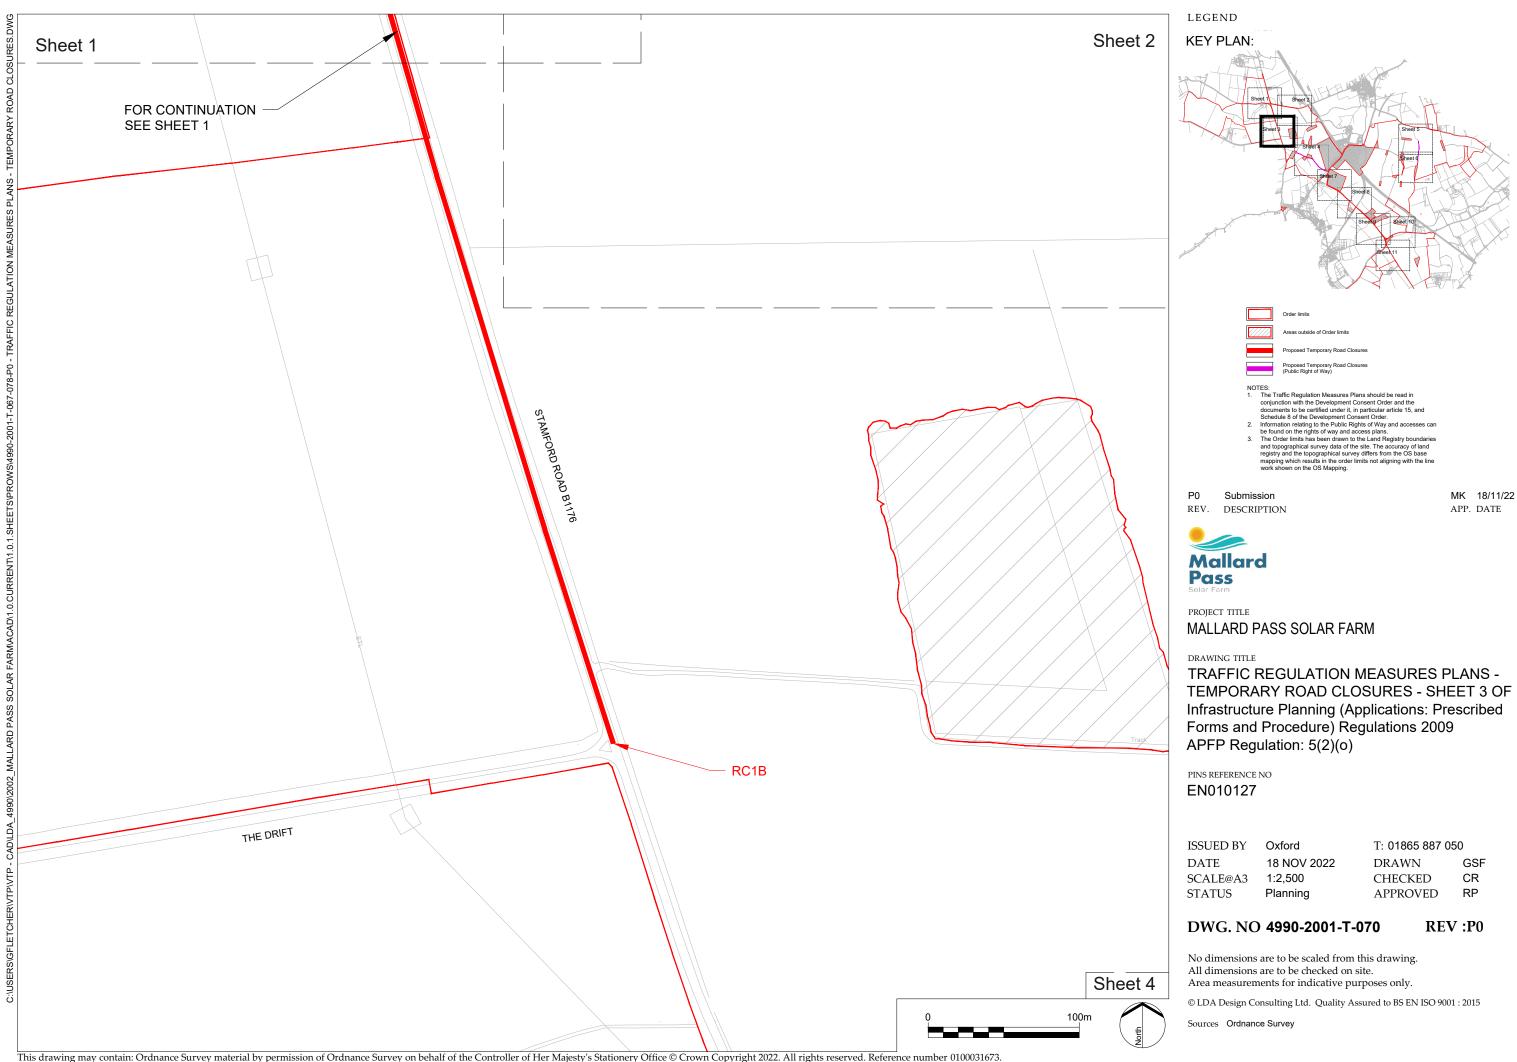

TEMPORARY ROAD CLOSURES - SHEET 3 OF 11

| ISSUED BY | Oxford      | T: 01865 887 050 |     |
|-----------|-------------|------------------|-----|
| DATE      | 18 NOV 2022 | DRAWN            | GSF |
| SCALE@A3  | 1:2,500     | CHECKED          | CR  |
| STATUS    | Planning    | APPROVED         | RP  |

This drawing may contain: Ordnance Survey material by permission of Ordnance Survey on behalf of the Controller of Her Majesty's Stationery Office © Crown Copyright 2022. All rights reserved. Reference number 0100031673. OS Open data / © Natural England / © DEFRA / © DECC / © Historic England / © Environment Agency. Aerial Photography - ESRI, DigitalGlobe, GEOEye, i-cubed, USDA FSA, USGD, AEX, Getmapping, Aerogrid, IGN, IGP, swisstopo, the GIS User Community