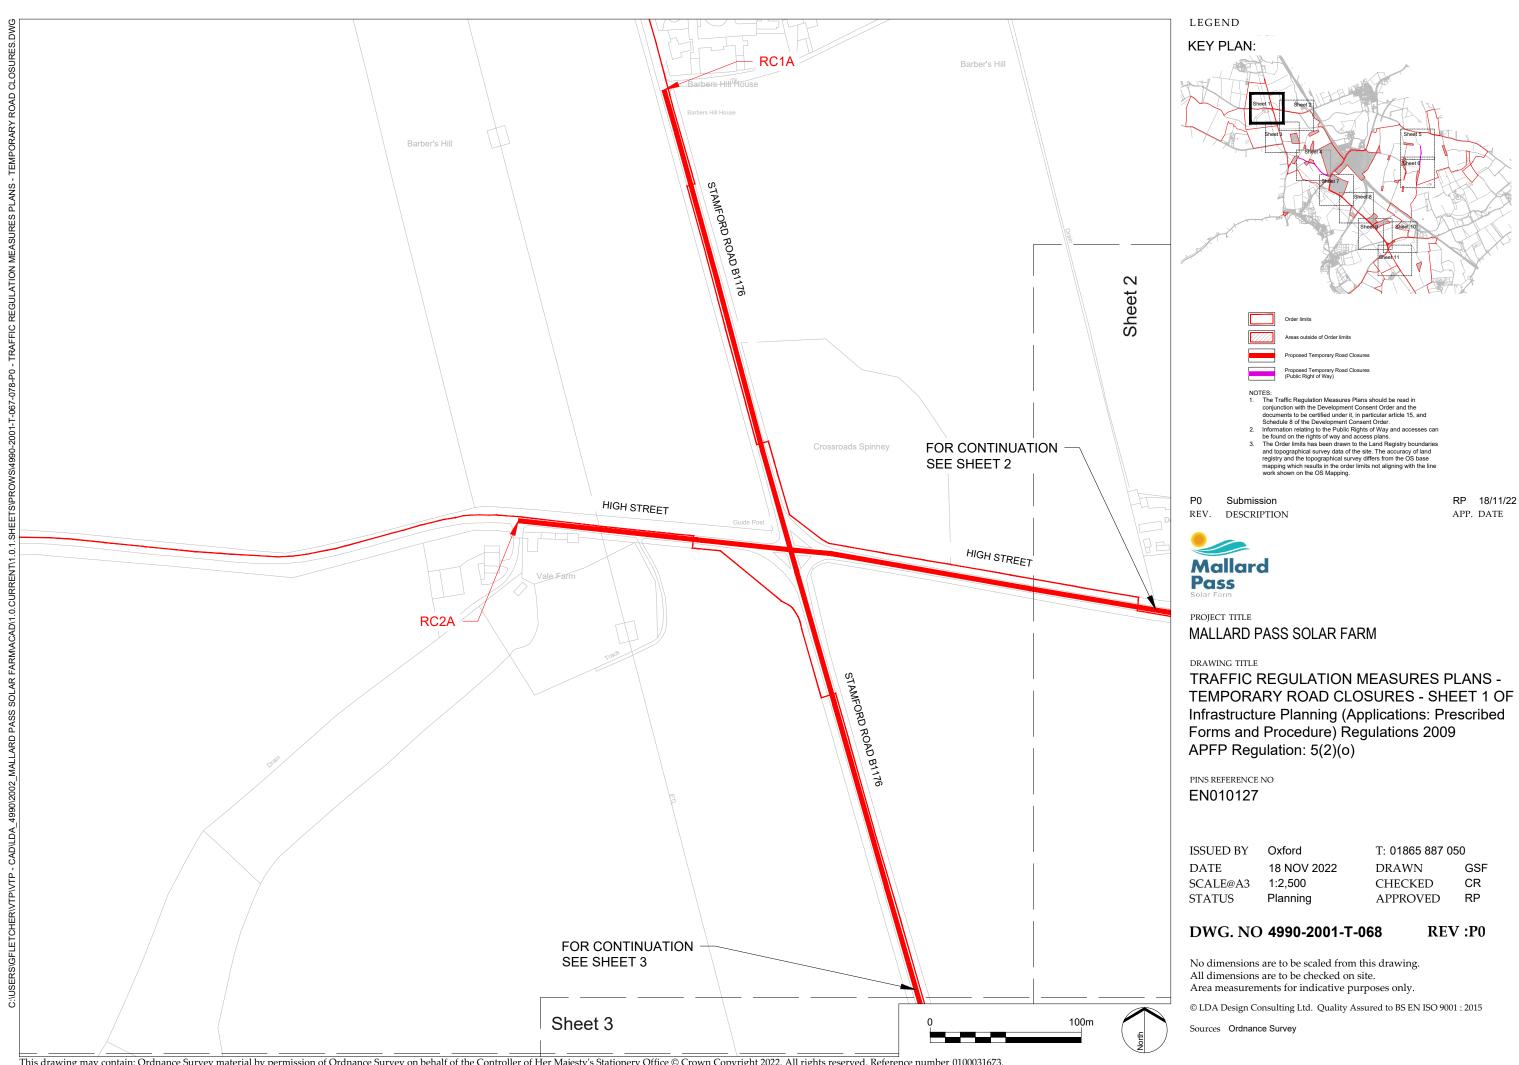

TEMPORARY ROAD CLOSURES - SHEET 1 OF 11

| ISSUED BY | Oxford      | T: 01865 887 050 |     |
|-----------|-------------|------------------|-----|
| DATE      | 18 NOV 2022 | DRAWN            | GSF |
| SCALE@A3  | 1:2,500     | CHECKED          | CR  |
| STATUS    | Planning    | APPROVED         | RP  |

This drawing may contain: Ordnance Survey material by permission of Ordnance Survey on behalf of the Controller of Her Majesty's Stationery Office Crown Copyright 2022. All rights reserved. Reference number 0100031673. OS Open data / © Natural England / © DEFRA / © DECC / © Historic England / © Environment Agency. Aerial Photography - ESRI, DigitalGlobe, GEOEye, i-cubed, USDA FSA, USGD, AEX, Getmapping, Aerogrid, IGN, IGP, swisstopo, the GIS User Community