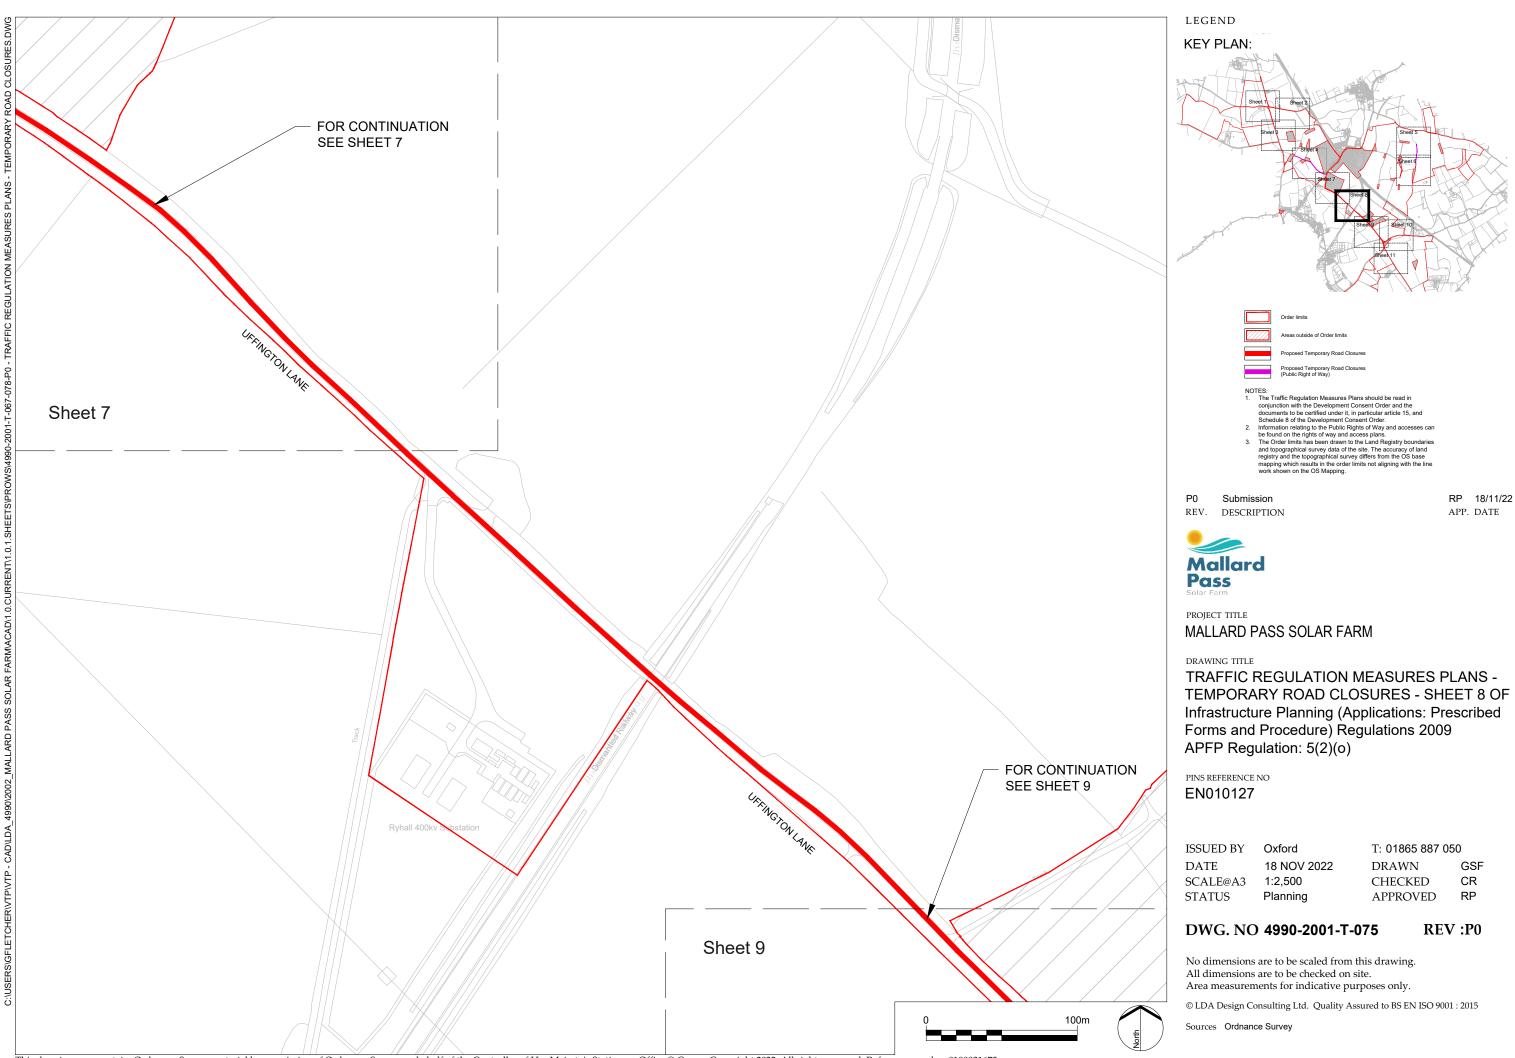

TEMPORARY ROAD CLOSURES - SHEET 8 OF 11

| ISSUED BY | Oxford      | T: 01865 887 050 |     |
|-----------|-------------|------------------|-----|
| DATE      | 18 NOV 2022 | DRAWN            | GSF |
| SCALE@A3  | 1:2,500     | CHECKED          | CR  |
| STATUS    | Planning    | APPROVED         | RP  |

This drawing may contain: Ordnance Survey material by permission of Ordnance Survey on behalf of the Controller of Her Majesty's Stationery Office © Crown Copyright 2022. All rights reserved. Reference number 0100031673. OS Open data / © Natural England / © DEFRA / © DECC / © Historic England / © Environment Agency. Aerial Photography - ESRI, DigitalGlobe, GEOEye, i-cubed, USDA FSA, USGD, AEX, Getmapping, Aerogrid, IGN, IGP, swisstopo, the GIS User Community