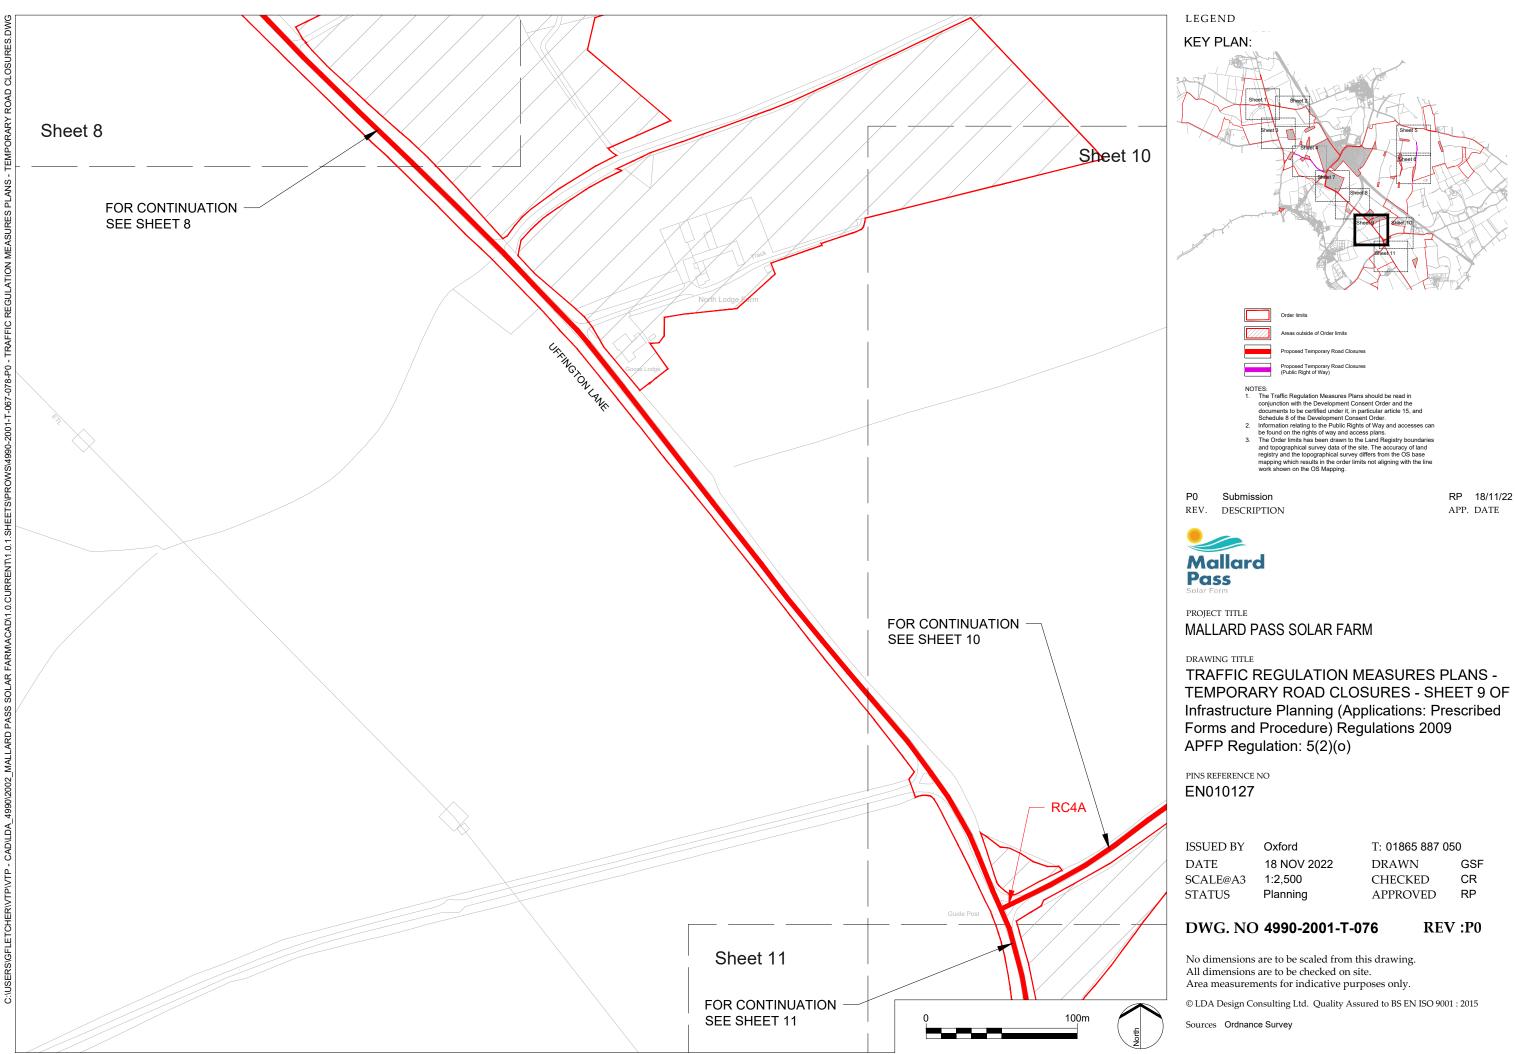

TEMPORARY ROAD CLOSURES - SHEET 9 OF 11

| ISSUED BY | Oxford      | T: 01865 887 050 |     |
|-----------|-------------|------------------|-----|
| DATE      | 18 NOV 2022 | DRAWN            | GSF |
| SCALE@A3  | 1:2,500     | CHECKED          | CR  |
| STATUS    | Planning    | APPROVED         | RP  |