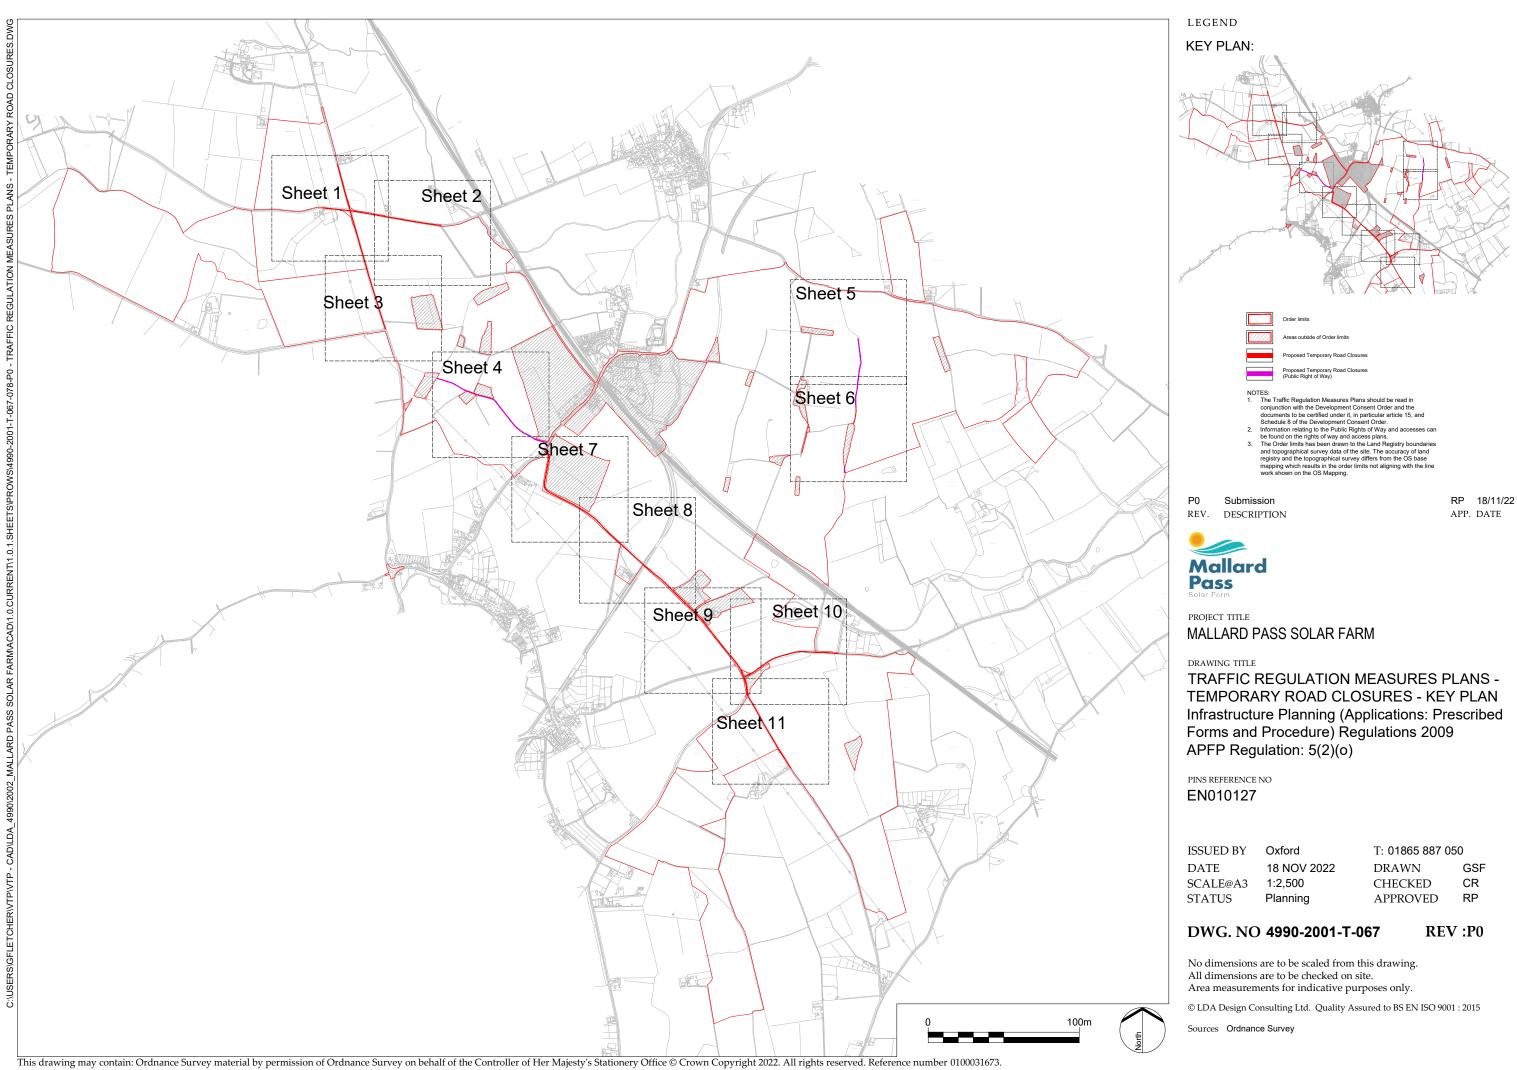

## Traffic Regulation Measures Plans -Temporary Measures November 2022

PINS Ref: EN010127

Document Ref: EN010127/APP/2.7

**Revision P0** 

Infrastructure Planning (Applications: Prescribed Forms and Procedure) Regulations 2009 - Reg 5 (2) (0)

| ISSUED BY | Oxford      | T: 01865 887 050 |     |
|-----------|-------------|------------------|-----|
| DATE      | 18 NOV 2022 | DRAWN            | GSF |
| SCALE@A3  | 1:2,500     | CHECKED          | CR  |
| STATUS    | Planning    | APPROVED         | RP  |

This drawing may contain: Ordnance Survey material by permission of Ordnance Survey on behalf of the Controller of Her Majesty's Stationery Office © Crown Copyright 2022. All rights reserved. Reference number 0100031673. OS Open data / © Natural England / © DEFRA / © DECC / © Historic England / © Environment Agency. Aerial Photography - ESRI, DigitalGlobe, GEOEye, i-cubed, USDA FSA, USGD, AEX, Getmapping, Aerogrid, IGN, IGP, swisstopo, the GIS User Community