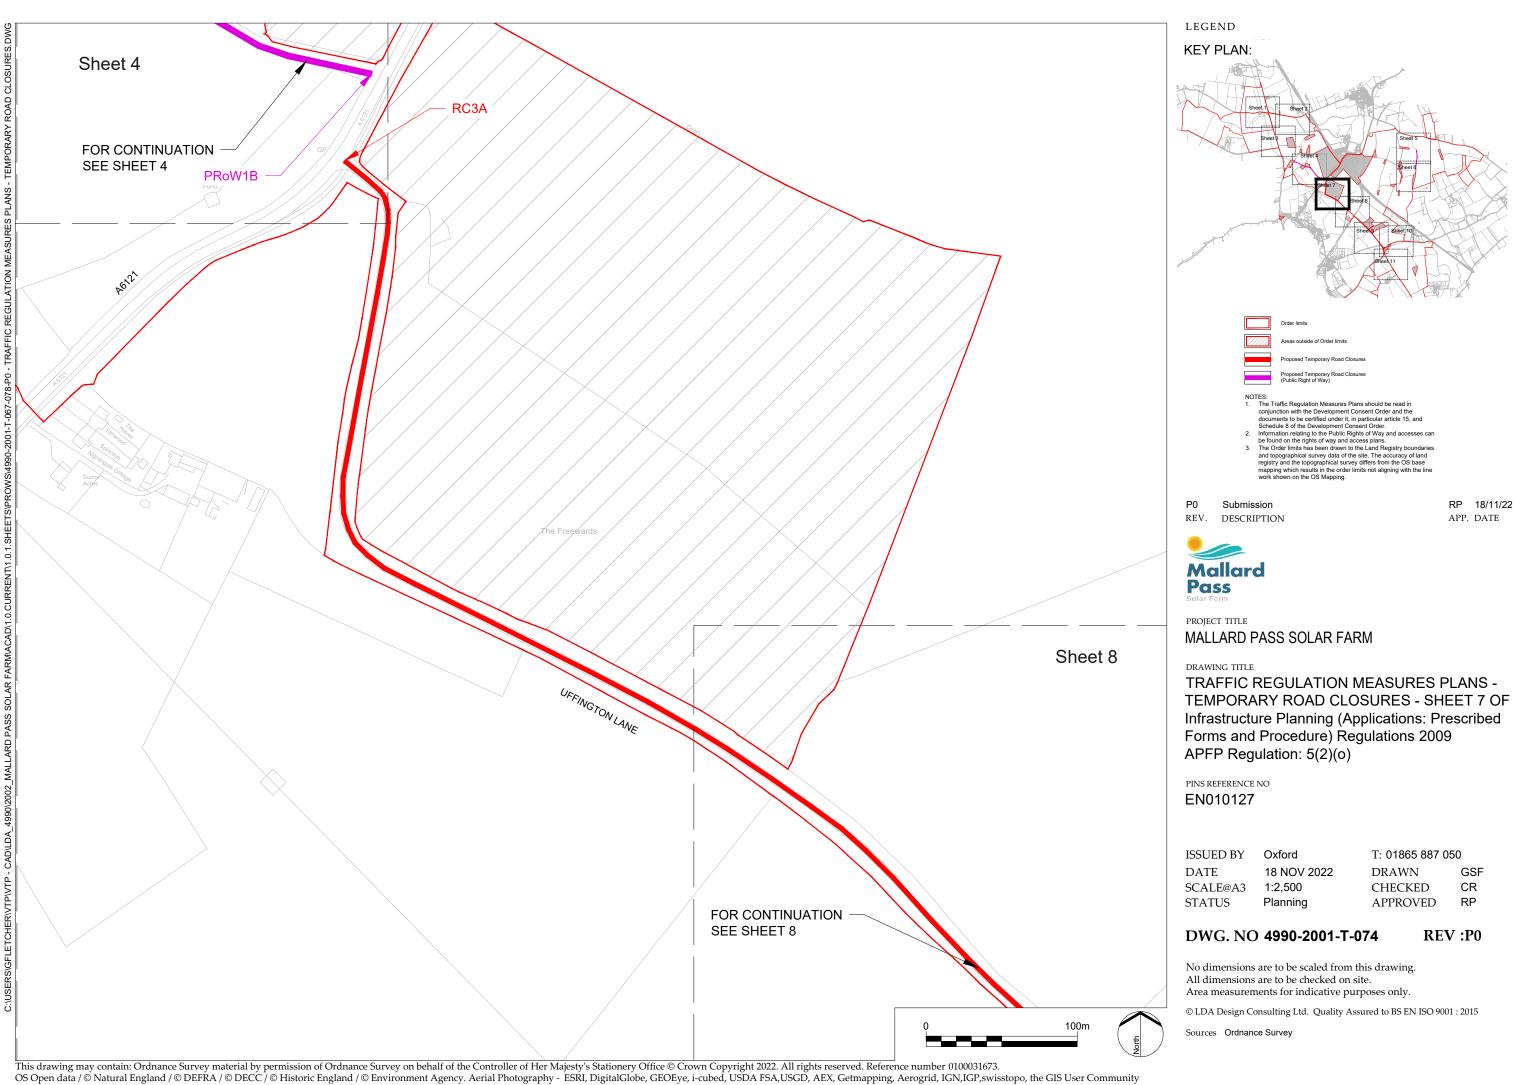

TEMPORARY ROAD CLOSURES - SHEET 7 OF 11

| ISSUED BY | Oxford      | T: 01865 887 050 |     |
|-----------|-------------|------------------|-----|
| DATE      | 18 NOV 2022 | DRAWN            | GSF |
| SCALE@A3  | 1:2,500     | CHECKED          | CR  |
| STATUS    | Planning    | APPROVED         | RP  |

This drawing may contain: Ordnance Survey material by permission of Ordnance Survey on behalf of the Controller of Her Majesty's Stationery Office © Crown Copyright 2022. All rights reserved. Reference number 0100031673. OS Open data / © Natural England / © DEFRA / © DECC / © Historic England / © Environment Agency. Aerial Photography - ESRI, DigitalGlobe, GEOEye, i-cubed, USDA FSA, USGD, AEX, Getmapping, Aerogrid, IGN, IGP, swisstopo, the GIS User Community