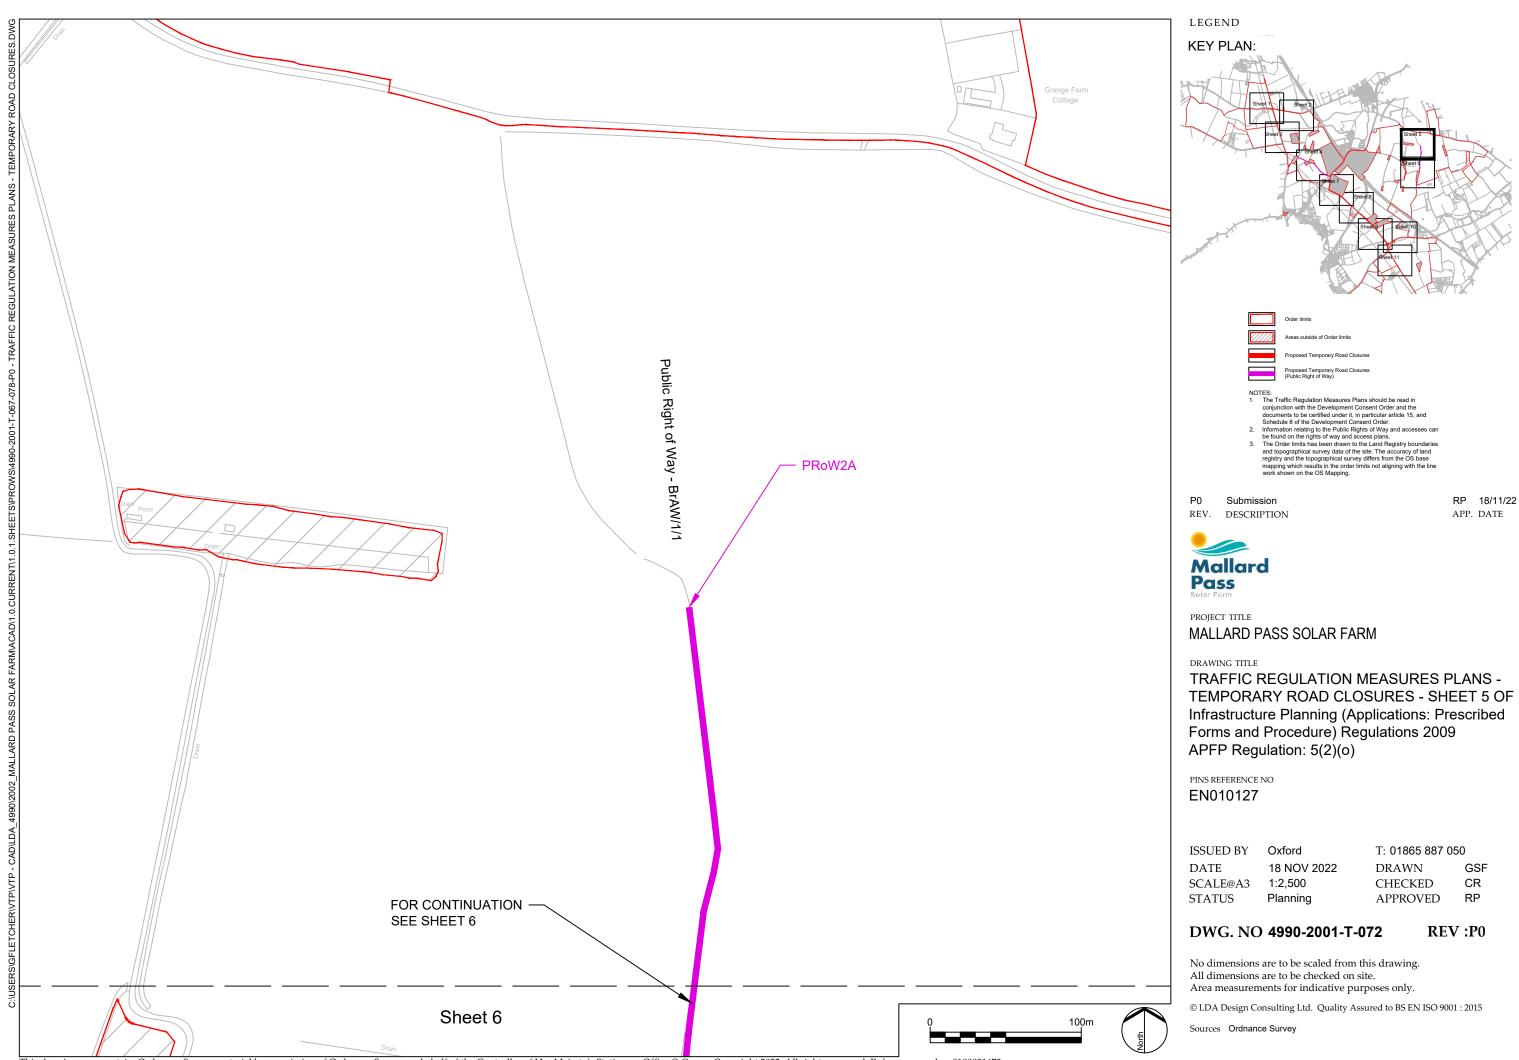

TEMPORARY ROAD CLOSURES - SHEET 5 OF 11

| ISSUED BY | Oxford      | T: 01865 887 050 |     |
|-----------|-------------|------------------|-----|
| DATE      | 18 NOV 2022 | DRAWN            | GSF |
| SCALE@A3  | 1:2,500     | CHECKED          | CR  |
| STATUS    | Planning    | APPROVED         | RP  |

This drawing may contain: Ordnance Survey material by permission of Ordnance Survey on behalf of the Controller of Her Majesty's Stationery Office © Crown Copyright 2022. All rights reserved. Reference number 0100031673. OS Open data / © Natural England / © DEFRA / © DECC / © Historic England / © Environment Agency. Aerial Photography - ESRI, DigitalGlobe, GEOEye, i-cubed, USDA FSA, USGD, AEX, Getmapping, Aerogrid, IGN, IGP, swisstopo, the GIS User Community