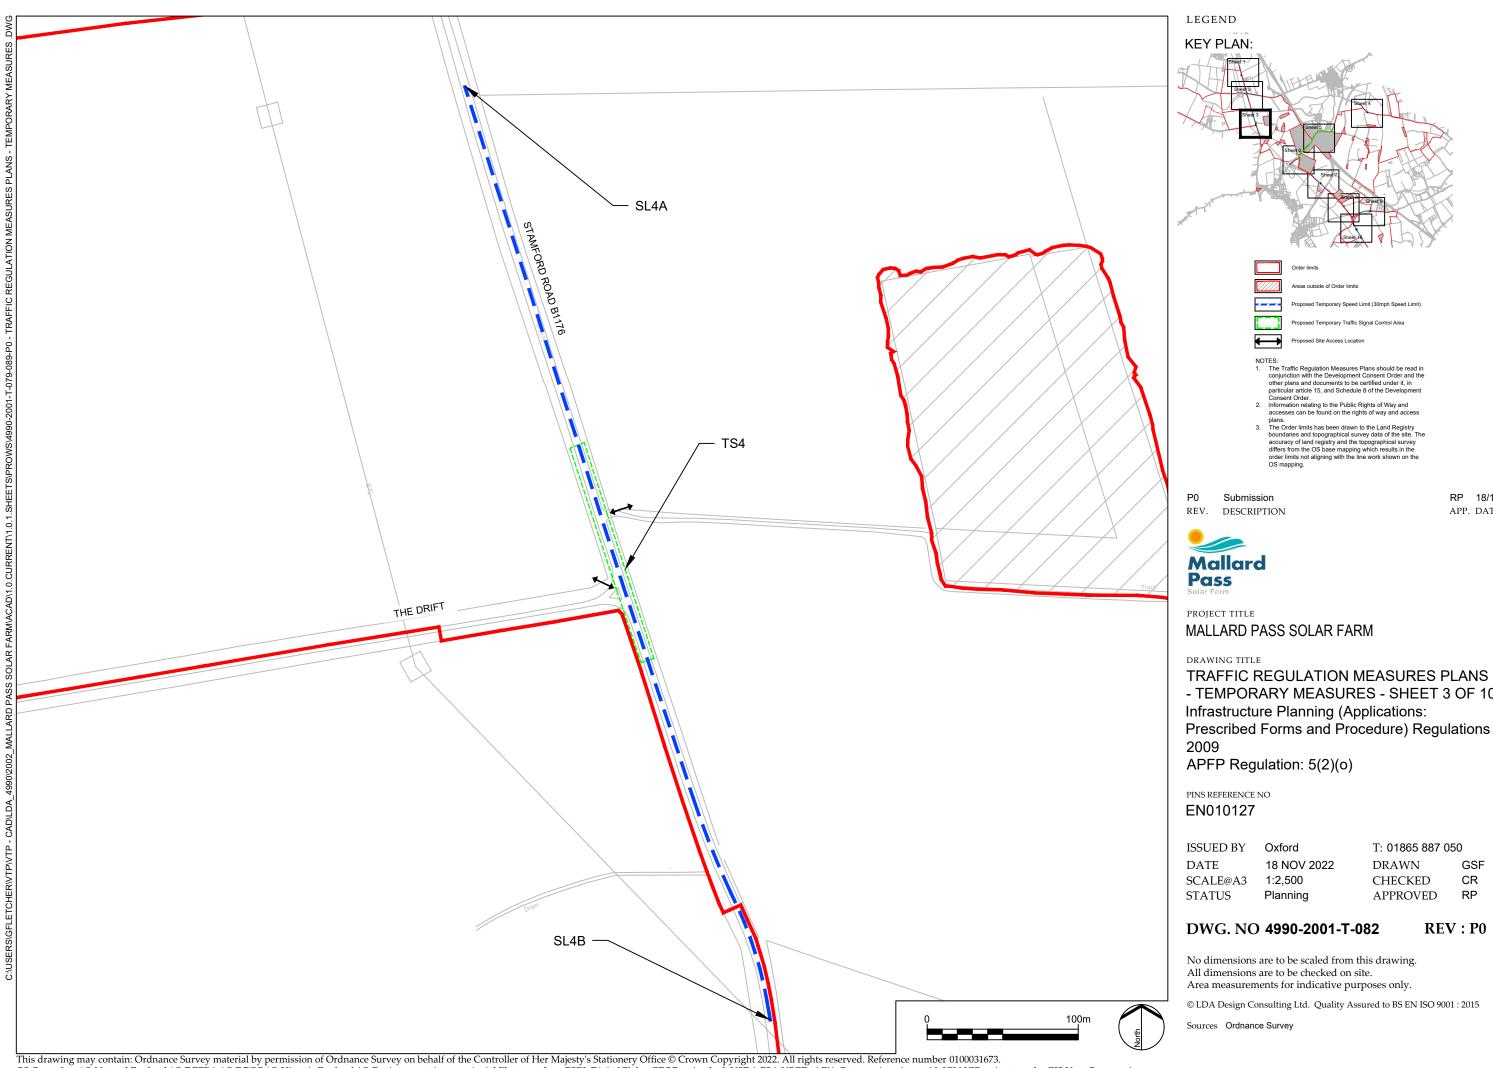

RP 18/11/22 APP. DATE

- TEMPORARY MEASURES - SHEET 3 OF 10 Prescribed Forms and Procedure) Regulations

| ISSUED BY | Oxford      | T: 01865 887 05 | 0   |
|-----------|-------------|-----------------|-----|
| DATE      | 18 NOV 2022 | DRAWN           | GSF |
| SCALE@A3  | 1:2,500     | CHECKED         | CR  |
| STATUS    | Planning    | APPROVED        | RP  |