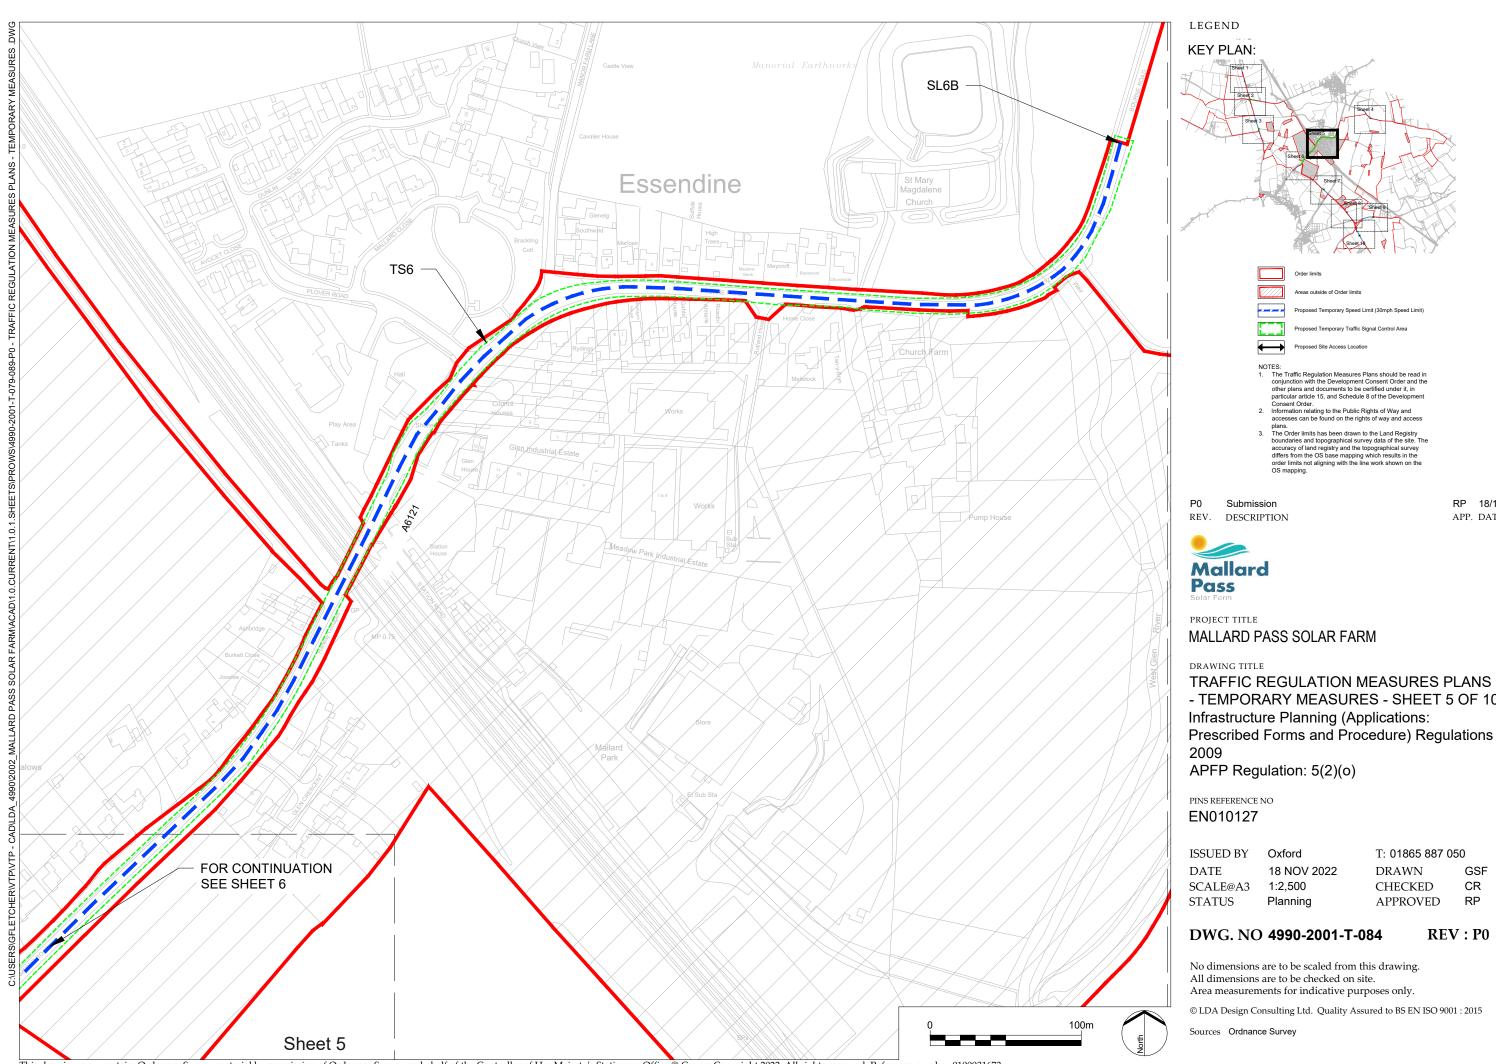

RP 18/11/22 APP. DATE

- TEMPORARY MEASURES - SHEET 5 OF 10

| ISSUED BY | Oxford      | T: 01865 887 05 | 50  |
|-----------|-------------|-----------------|-----|
| DATE      | 18 NOV 2022 | DRAWN           | GSF |
| SCALE@A3  | 1:2,500     | CHECKED         | CR  |
| STATUS    | Planning    | APPROVED        | RP  |