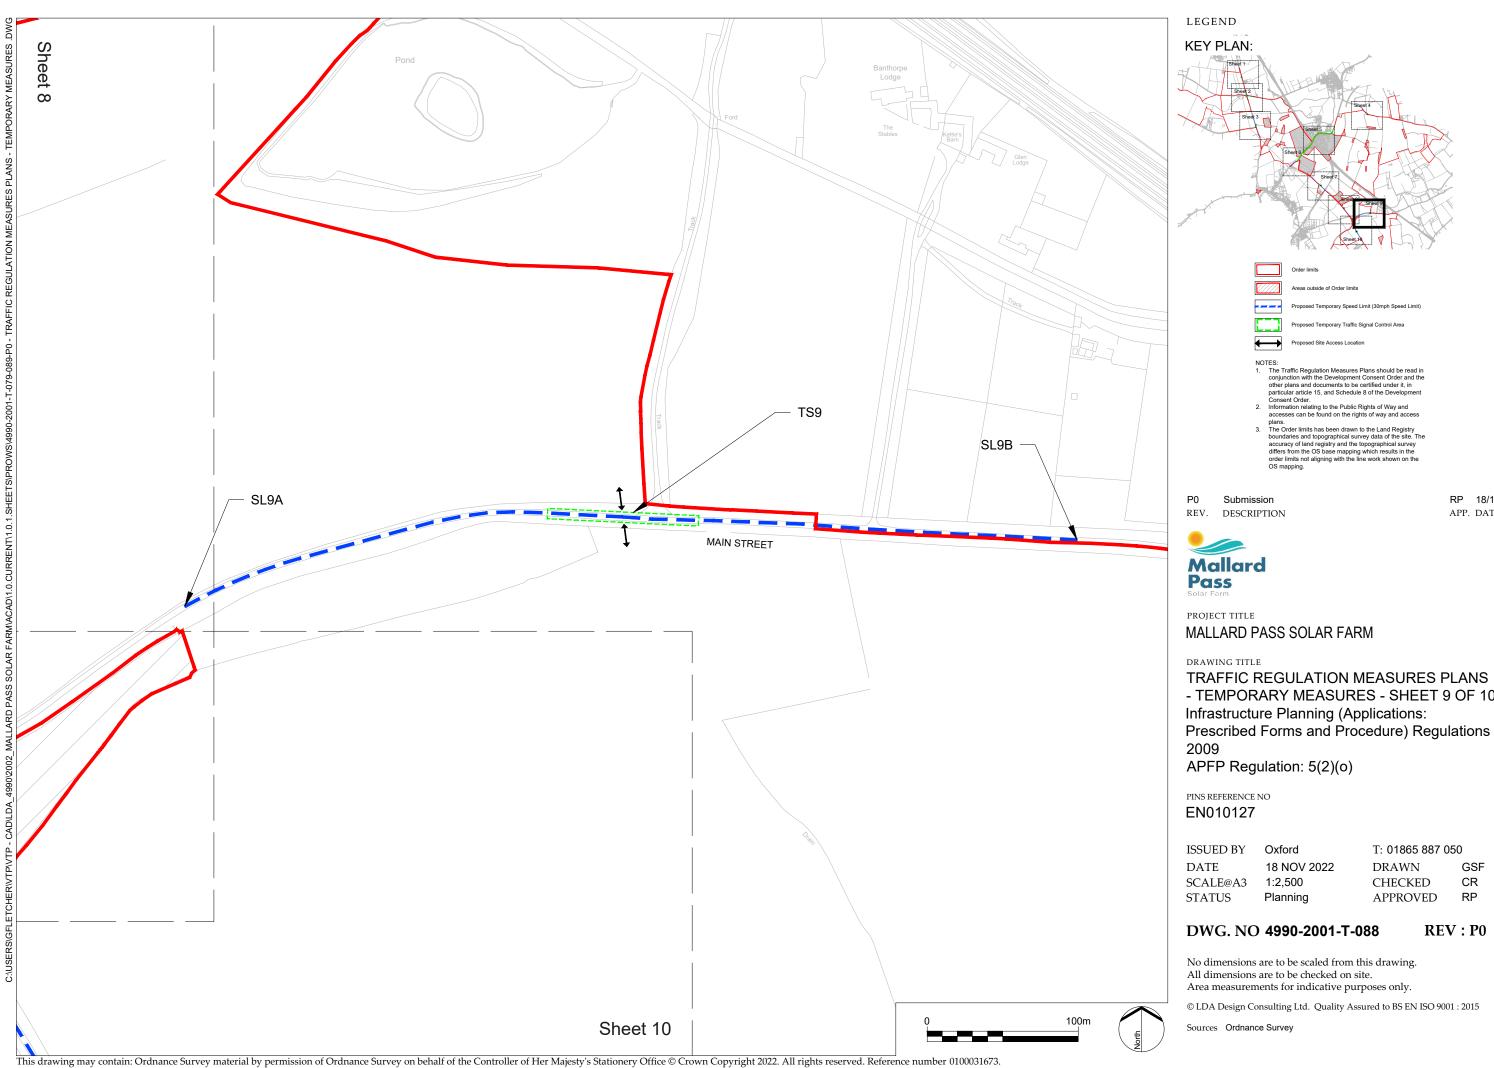

RP 18/11/22 APP. DATE

- TEMPORARY MEASURES - SHEET 9 OF 10

| ISSUED BY | Oxford      | T: 01865 887 05 | 50  |
|-----------|-------------|-----------------|-----|
| DATE      | 18 NOV 2022 | DRAWN           | GSF |
| SCALE@A3  | 1:2,500     | CHECKED         | CR  |
| STATUS    | Planning    | APPROVED        | RP  |

This drawing may contain: Ordnance Survey material by permission of Ordnance Survey on behalf of the Controller of Her Majesty's Stationery Office © Crown Copyright 2022. All rights reserved. Reference number 0100031673. OS Open data / © Natural England / © DEFRA / © DECC / © Historic England / © Environment Agency. Aerial Photography - ESRI, DigitalGlobe, GEOEye, i-cubed, USDA FSA, USGD, AEX, Getmapping, Aerogrid, IGN, IGP, swisstopo, the GIS User Community