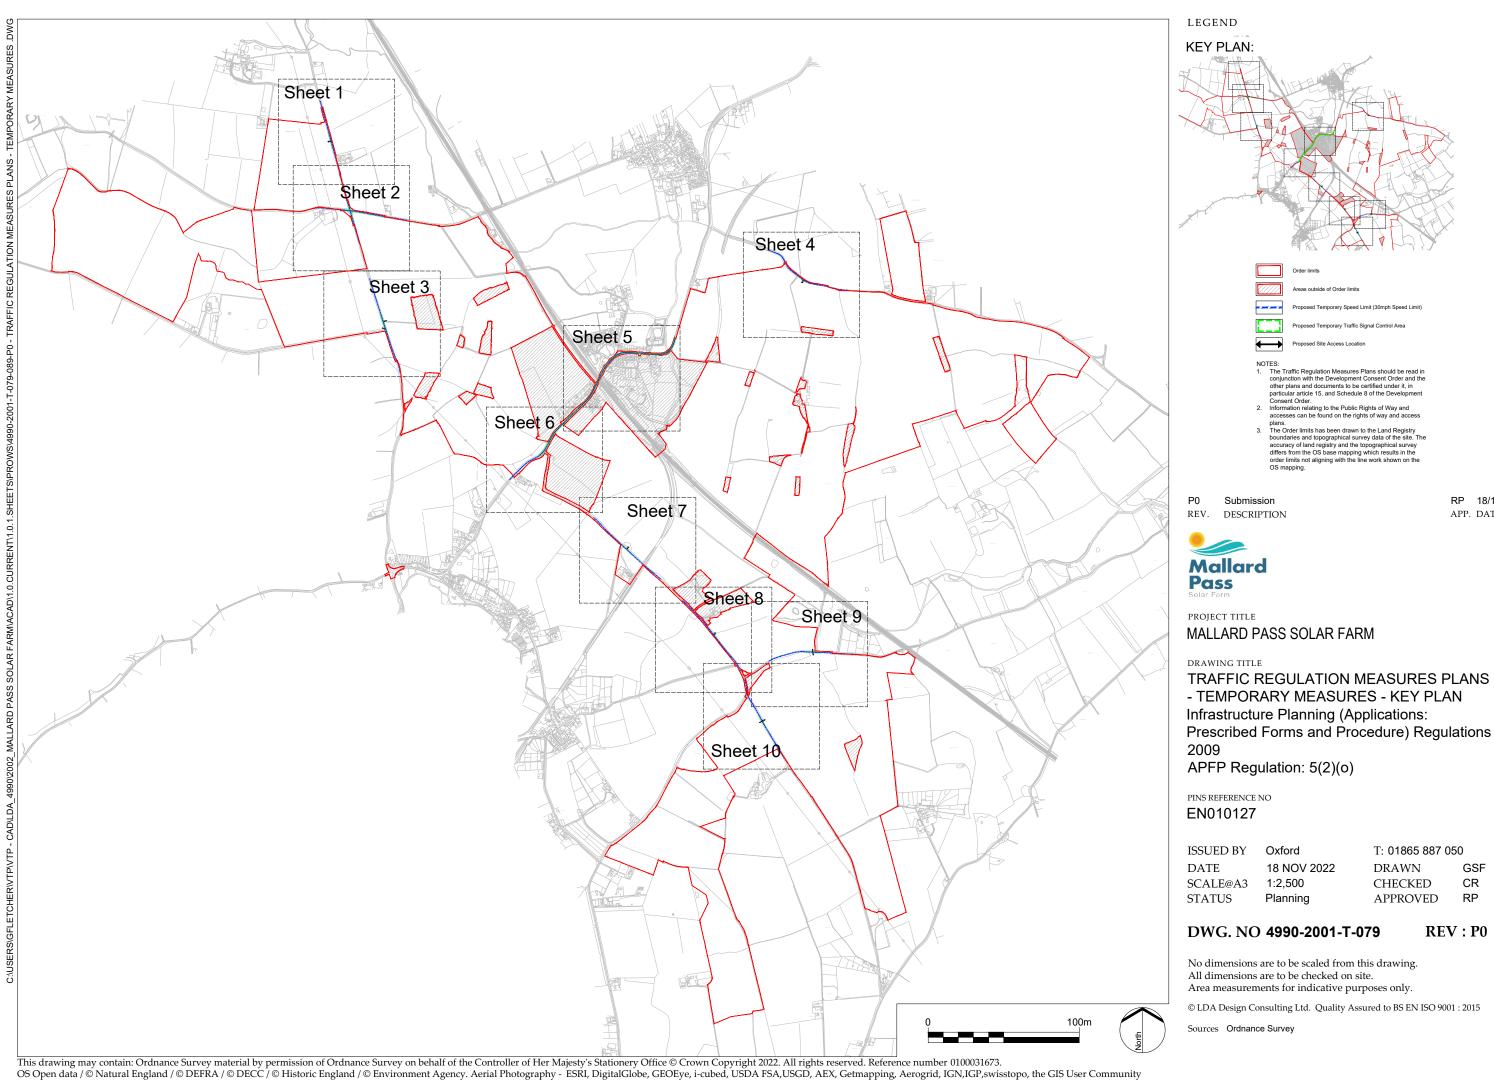

## Traffic Regulation Measures Plans -Temporary Measures November 2022

PINS Ref: EN010127

Document Ref: EN010127/APP/2.7

**Revision P0** 

Infrastructure Planning (Applications: Prescribed Forms and Procedure) Regulations 2009 - Reg 5 (2) (0)

This drawing may contain: Ordnance Survey material by permission of Ordnance Survey on behalf of the Controller of Her Majesty's Stationery Office © Crown Copyright 2022. All rights reserved. Reference number 0100031673. OS Open data / © Natural England / © DEFRA / © DECC / © Historic England / © Environment Agency. Aerial Photography - ESRI, DigitalGlobe, GEOEye, i-cubed, USDA FSA, USGD, AEX, Getmapping, Aerogrid, IGN, IGP, swisstopo, the GIS User Community