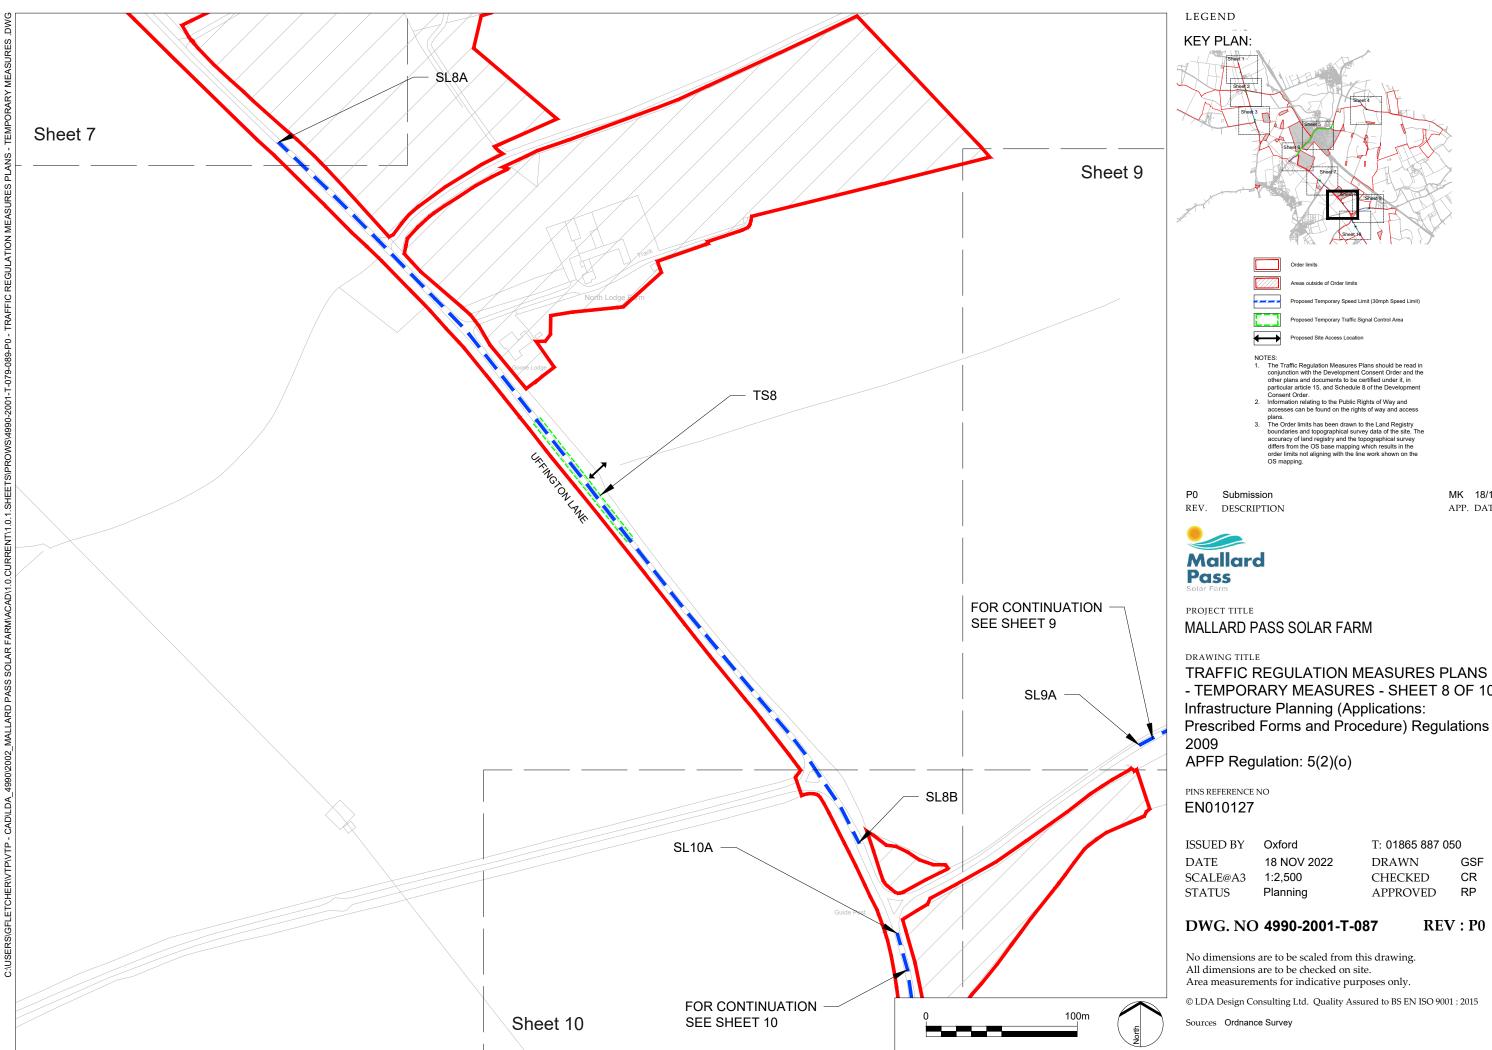

MK 18/11/22 APP. DATE

- TEMPORARY MEASURES - SHEET 8 OF 10

| ISSUED BY | Oxford      | T: 01865 887 05 | 0   |
|-----------|-------------|-----------------|-----|
| DATE      | 18 NOV 2022 | DRAWN           | GSF |
| SCALE@A3  | 1:2,500     | CHECKED         | CR  |
| STATUS    | Planning    | APPROVED        | RP  |

This drawing may contain: Ordnance Survey material by permission of Ordnance Survey on behalf of the Controller of Her Majesty's Stationery Office © Crown Copyright 2022. All rights reserved. Reference number 0100031673. OS Open data / © Natural England / © DEFRA / © DECC / © Historic England / © Environment Agency. Aerial Photography - ESRI, DigitalGlobe, GEOEye, i-cubed, USDA FSA, USGD, AEX, Getmapping, Aerogrid, IGN, IGP, swisstopo, the GIS User Community