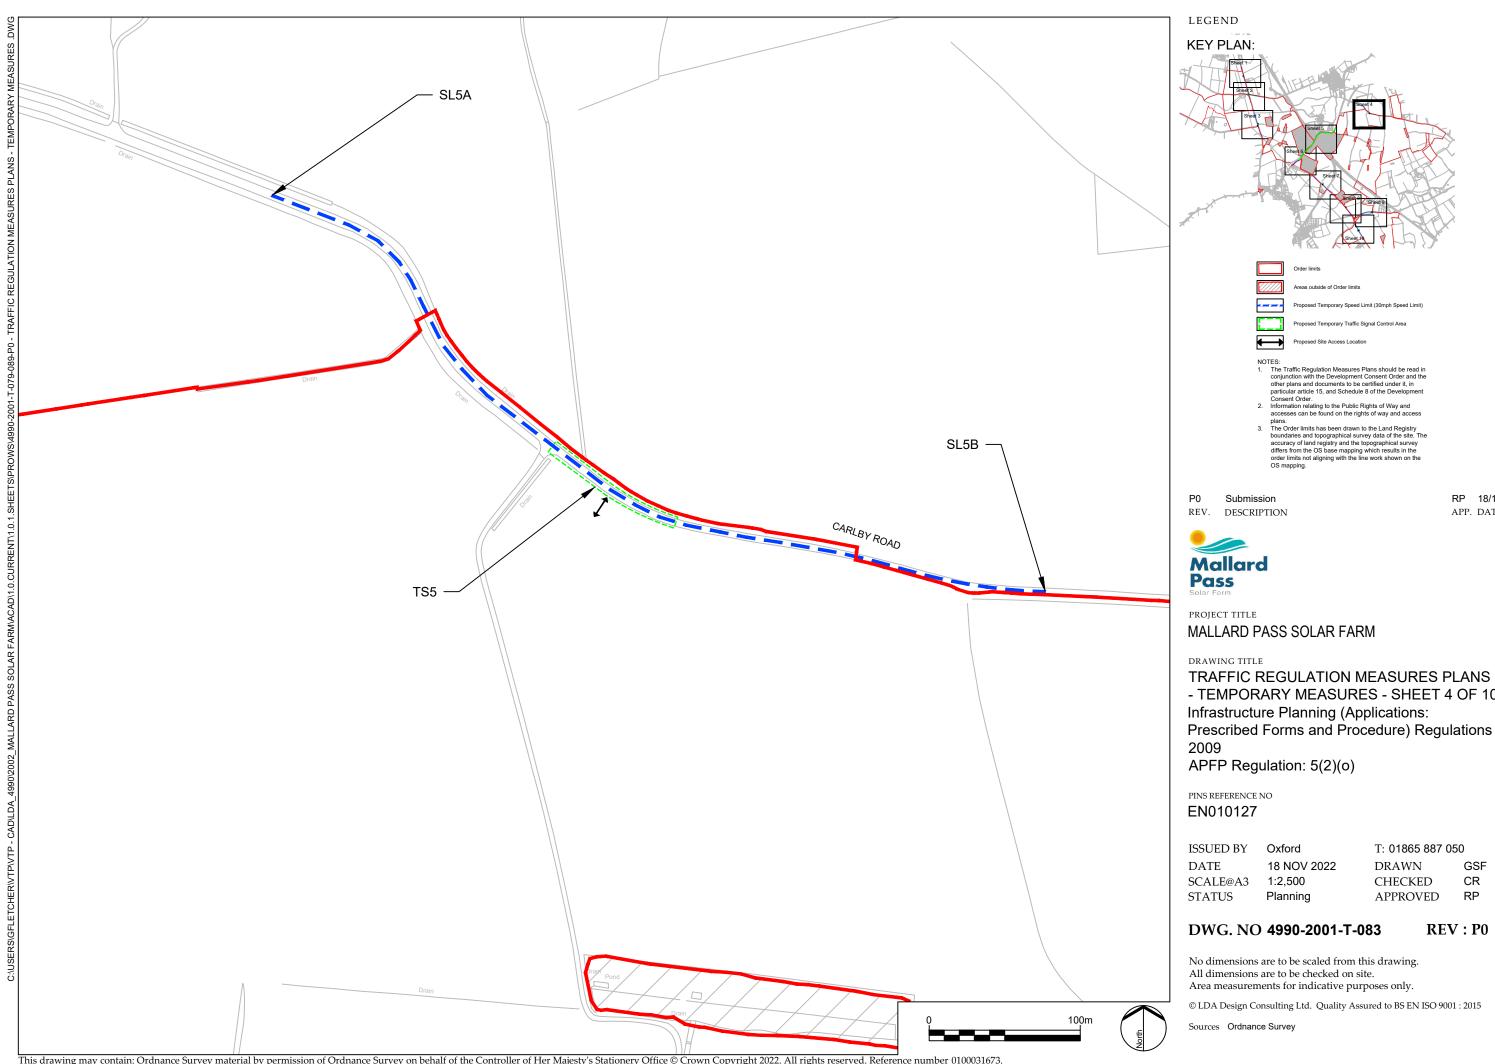

- TEMPORARY MEASURES - SHEET 4 OF 10 Prescribed Forms and Procedure) Regulations

| ISSUED BY | Oxford      | T: 01865 887 05 | 50  |
|-----------|-------------|-----------------|-----|
| DATE      | 18 NOV 2022 | DRAWN           | GSF |
| SCALE@A3  | 1:2,500     | CHECKED         | CR  |
| STATUS    | Planning    | APPROVED        | RP  |