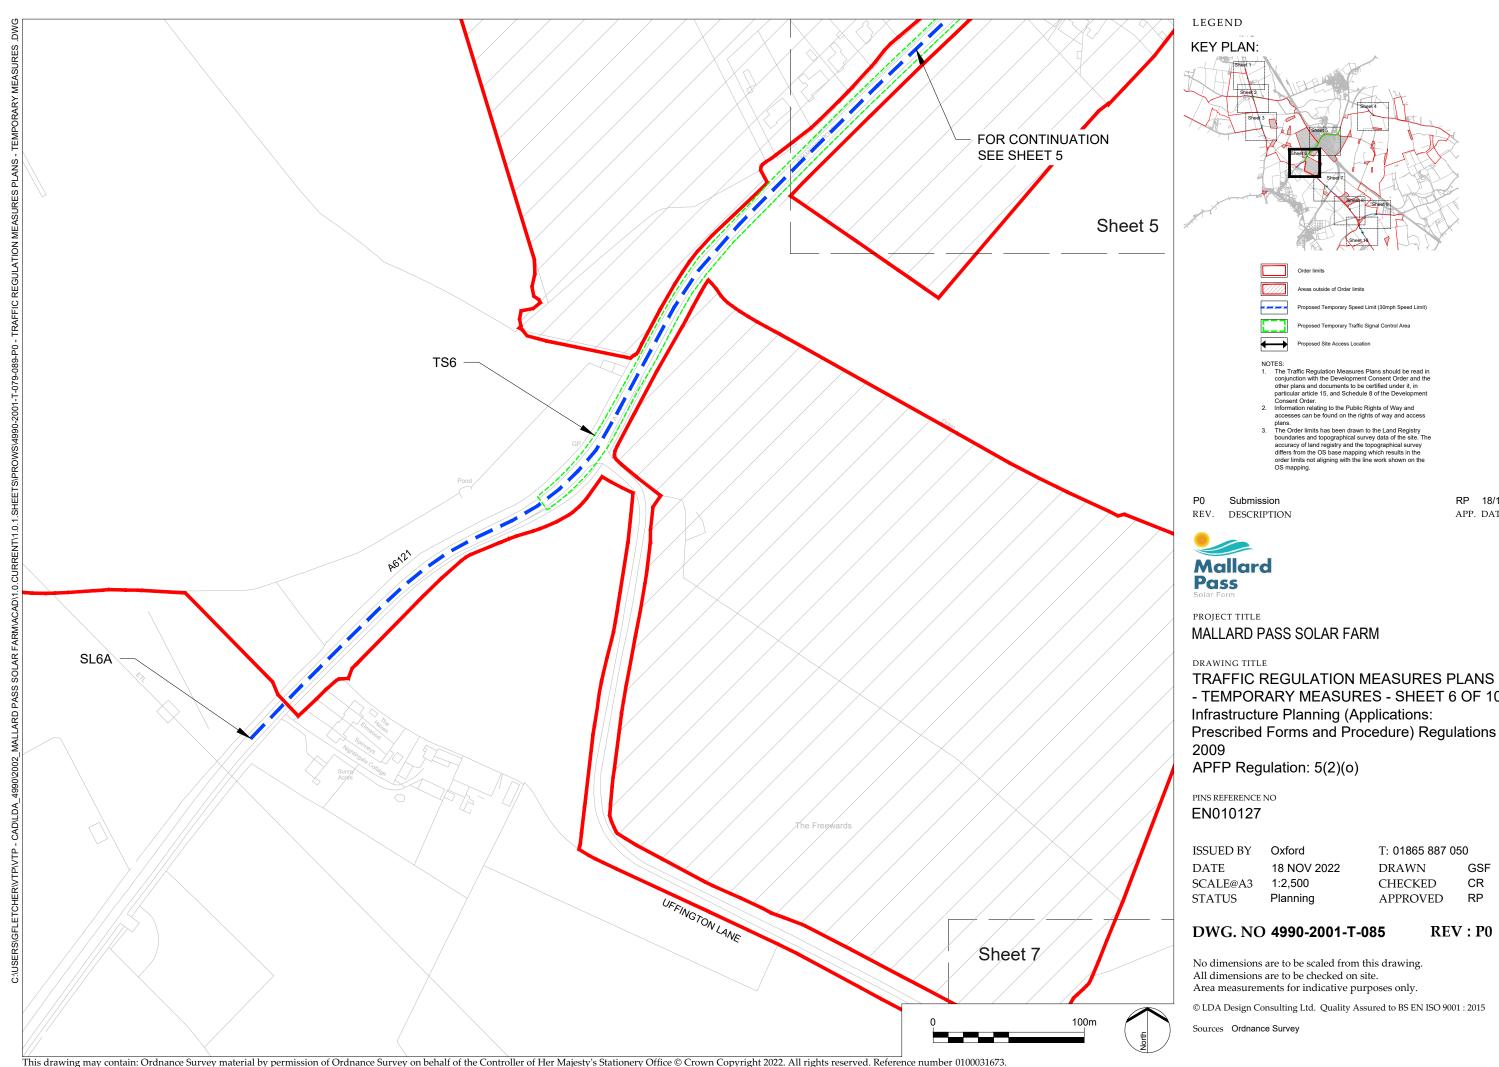

RP 18/11/22 APP. DATE

- TEMPORARY MEASURES - SHEET 6 OF 10

| ISSUED BY | Oxford      | T: 01865 887 05 | 50  |
|-----------|-------------|-----------------|-----|
| DATE      | 18 NOV 2022 | DRAWN           | GSF |
| SCALE@A3  | 1:2,500     | CHECKED         | CR  |
| STATUS    | Planning    | APPROVED        | RP  |