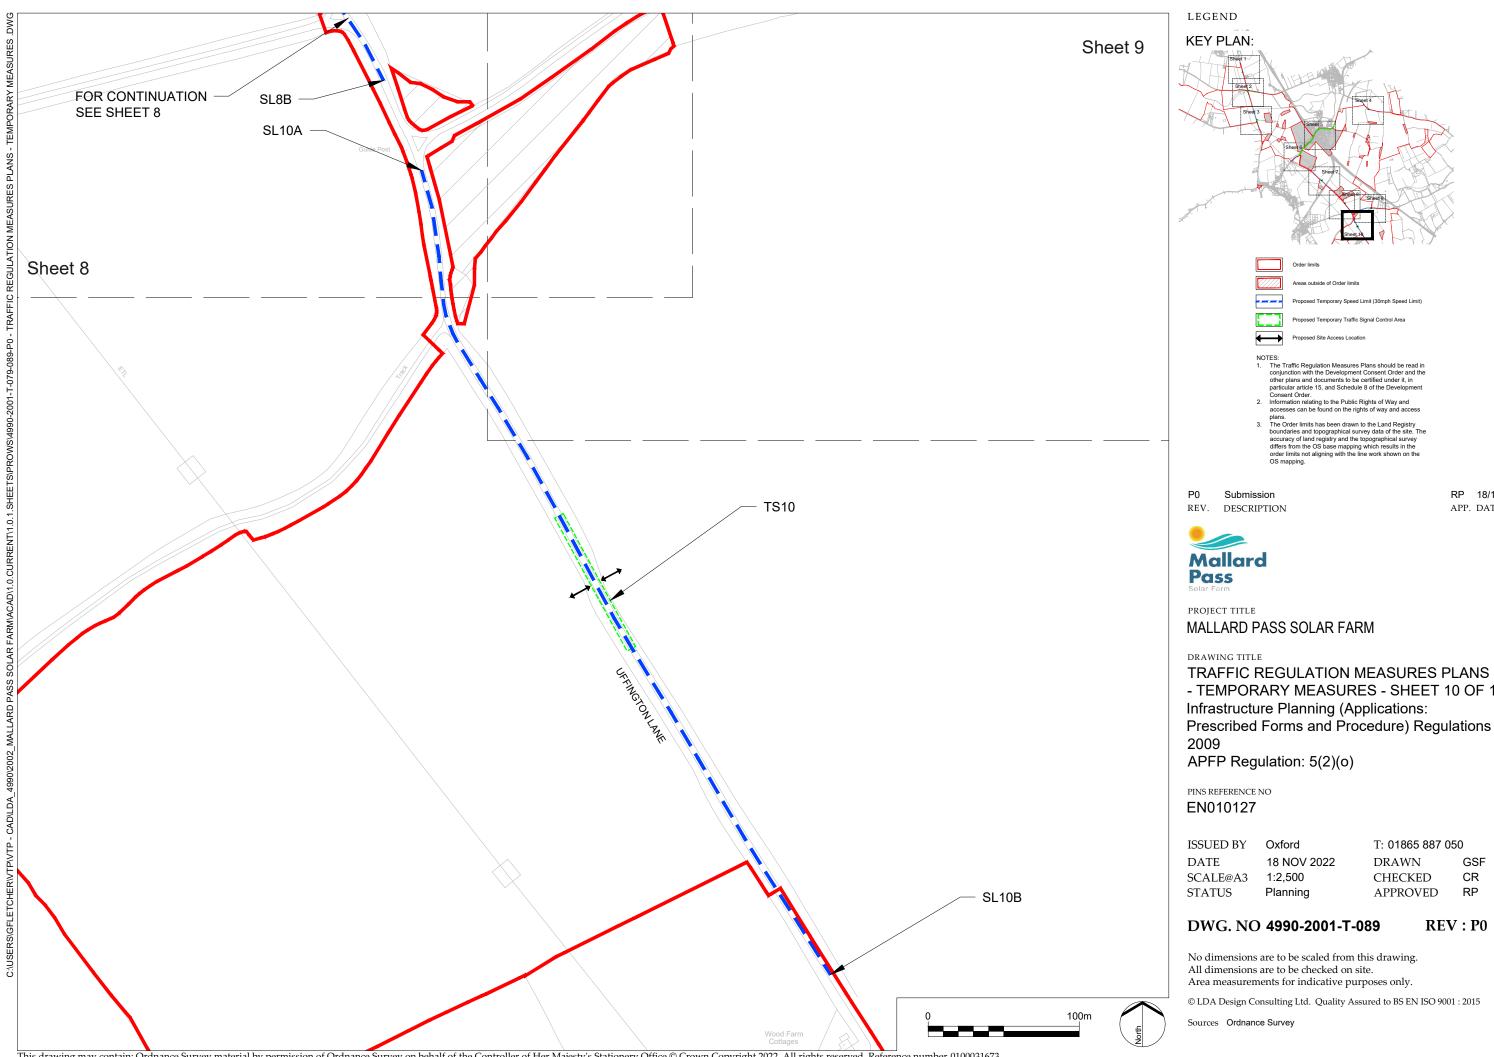

- TEMPORARY MEASURES - SHEET 10 OF 10

| ISSUED BY | Oxford      | T: 01865 887 05 | 50  |
|-----------|-------------|-----------------|-----|
| DATE      | 18 NOV 2022 | DRAWN           | GSF |
| SCALE@A3  | 1:2,500     | CHECKED         | CR  |
| STATUS    | Planning    | APPROVED        | RP  |