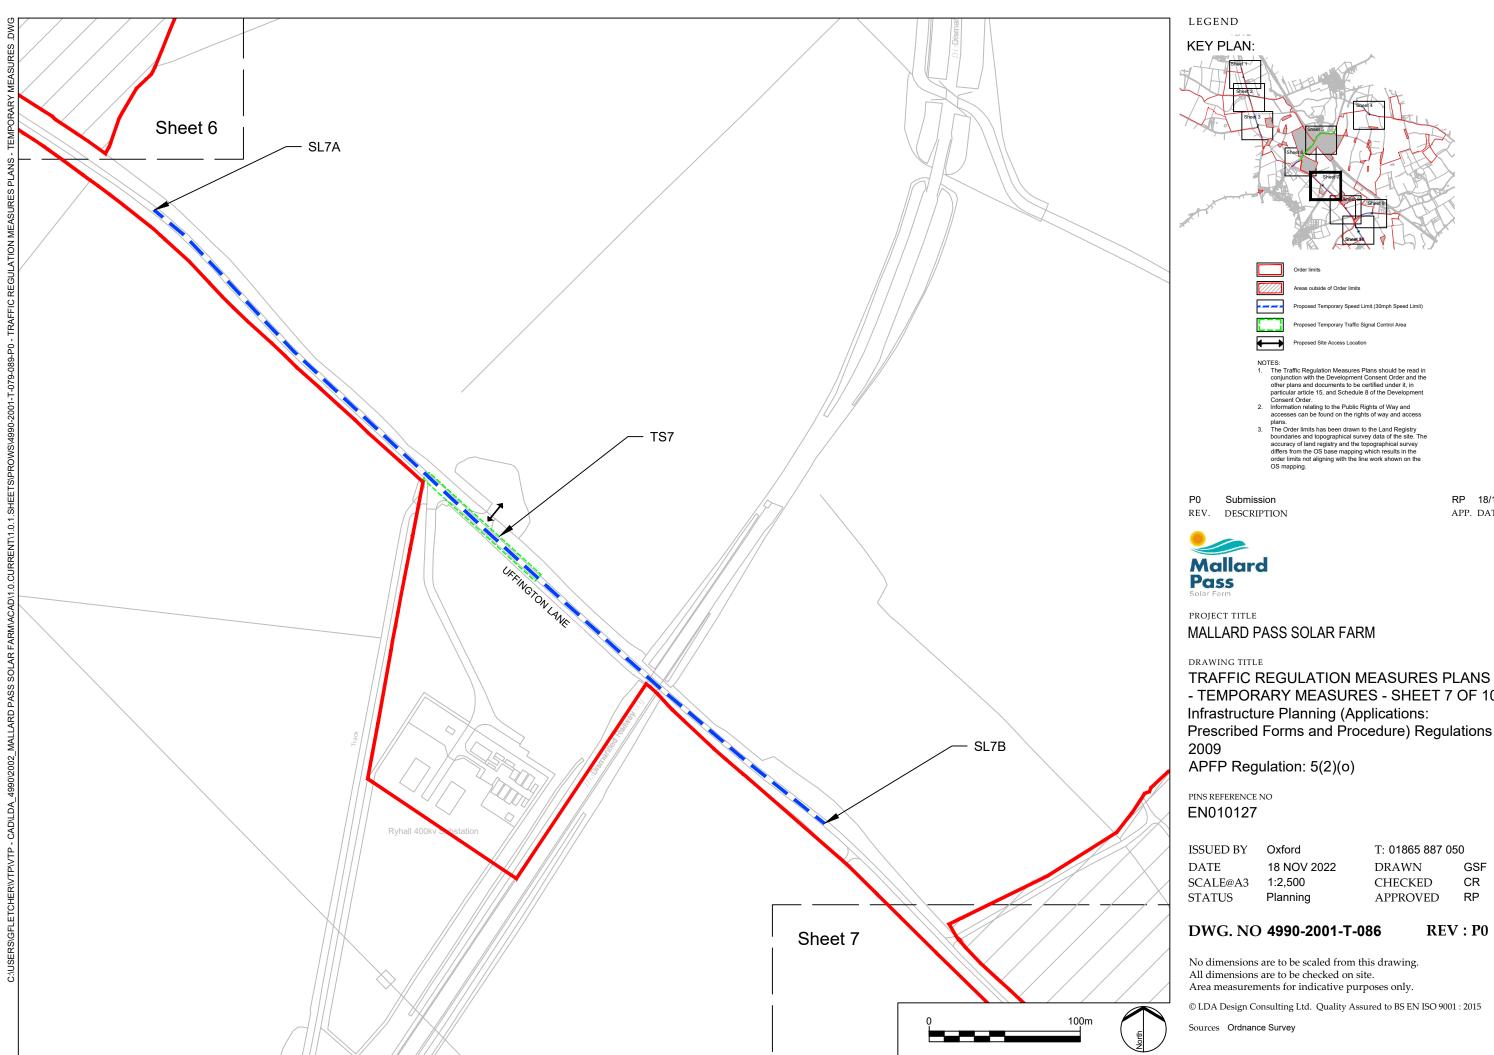

- TEMPORARY MEASURES - SHEET 7 OF 10 Prescribed Forms and Procedure) Regulations

| ISSUED BY | Oxford      | T: 01865 887 05 | 50  |
|-----------|-------------|-----------------|-----|
| DATE      | 18 NOV 2022 | DRAWN           | GSF |
| SCALE@A3  | 1:2,500     | CHECKED         | CR  |
| STATUS    | Planning    | APPROVED        | RP  |

### **REV : P0**

This drawing may contain: Ordnance Survey material by permission of Ordnance Survey on behalf of the Controller of Her Majesty's Stationery Office © Crown Copyright 2022. All rights reserved. Reference number 0100031673. OS Open data / © Natural England / © DEFRA / © DECC / © Historic England / © Environment Agency. Aerial Photography - ESRI, DigitalGlobe, GEOEye, i-cubed, USDA FSA, USGD, AEX, Getmapping, Aerogrid, IGN, IGP, swisstopo, the GIS User Community