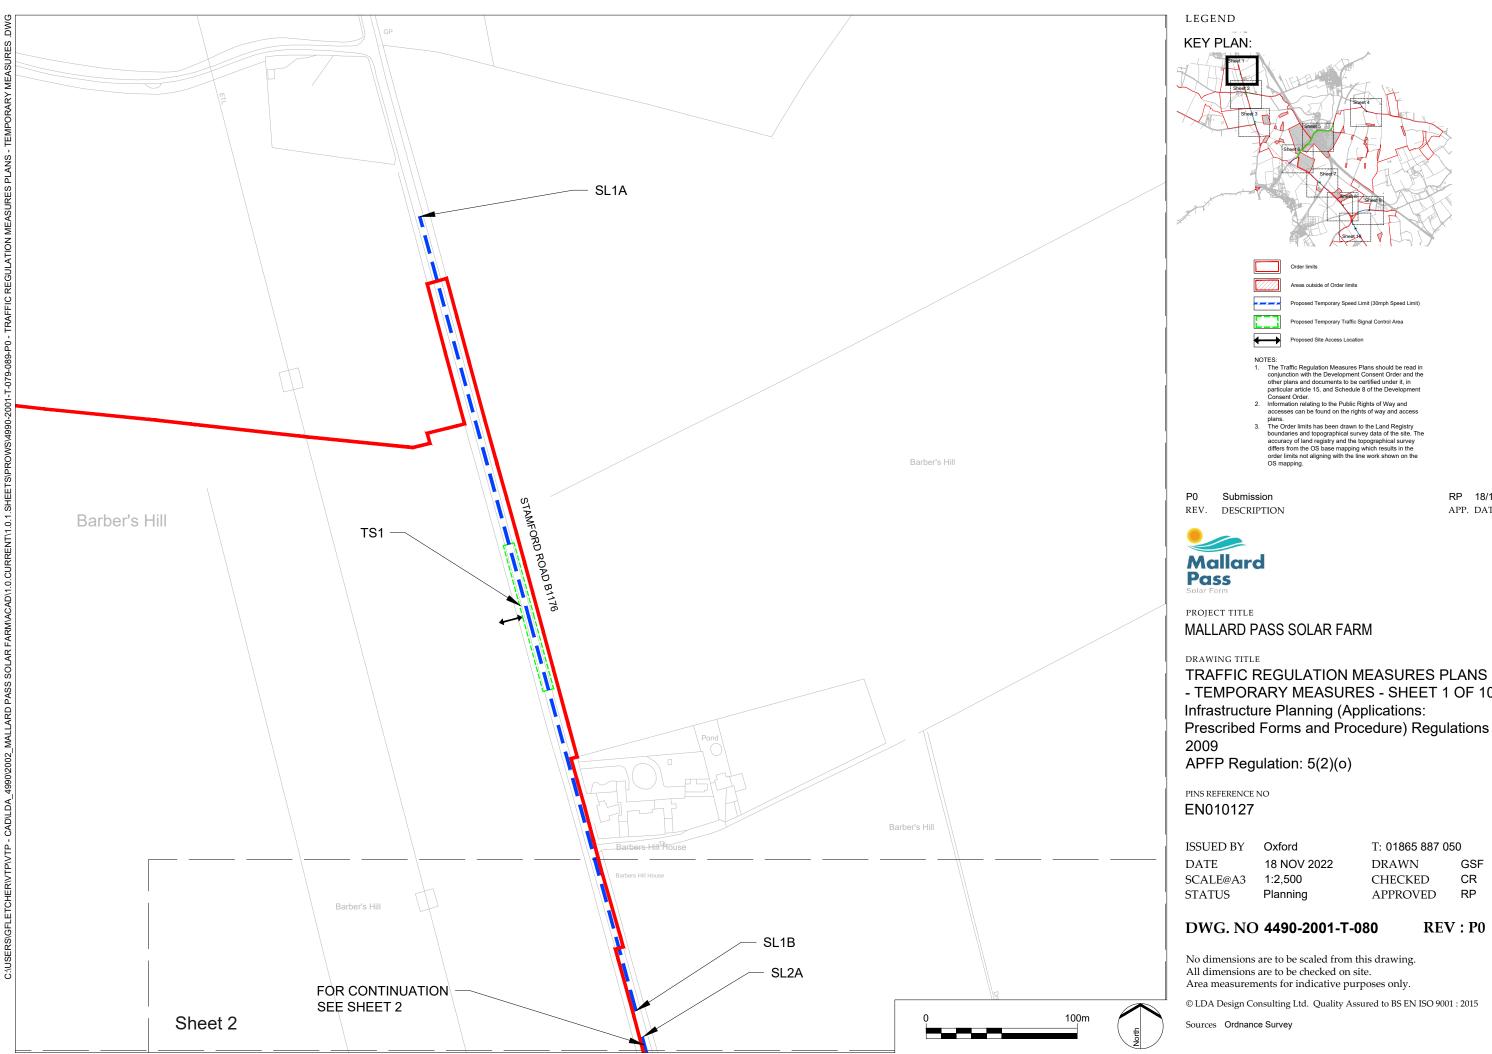

- TEMPORARY MEASURES - SHEET 1 OF 10

| ISSUED BY | Oxford      | T: 01865 887 05 | 50  |
|-----------|-------------|-----------------|-----|
| DATE      | 18 NOV 2022 | DRAWN           | GSF |
| SCALE@A3  | 1:2,500     | CHECKED         | CR  |
| STATUS    | Planning    | APPROVED        | RP  |

This drawing may contain: Ordnance Survey material by permission of Ordnance Survey on behalf of the Controller of Her Majesty's Stationery Office © Crown Copyright 2022. All rights reserved. Reference number 0100031673. OS Open data / © Natural England / © DEFRA / © DECC / © Historic England / © Environment Agency. Aerial Photography - ESRI, DigitalGlobe, GEOEye, i-cubed, USDA FSA, USGD, AEX, Getmapping, Aerogrid, IGN, IGP, swisstopo, the GIS User Community