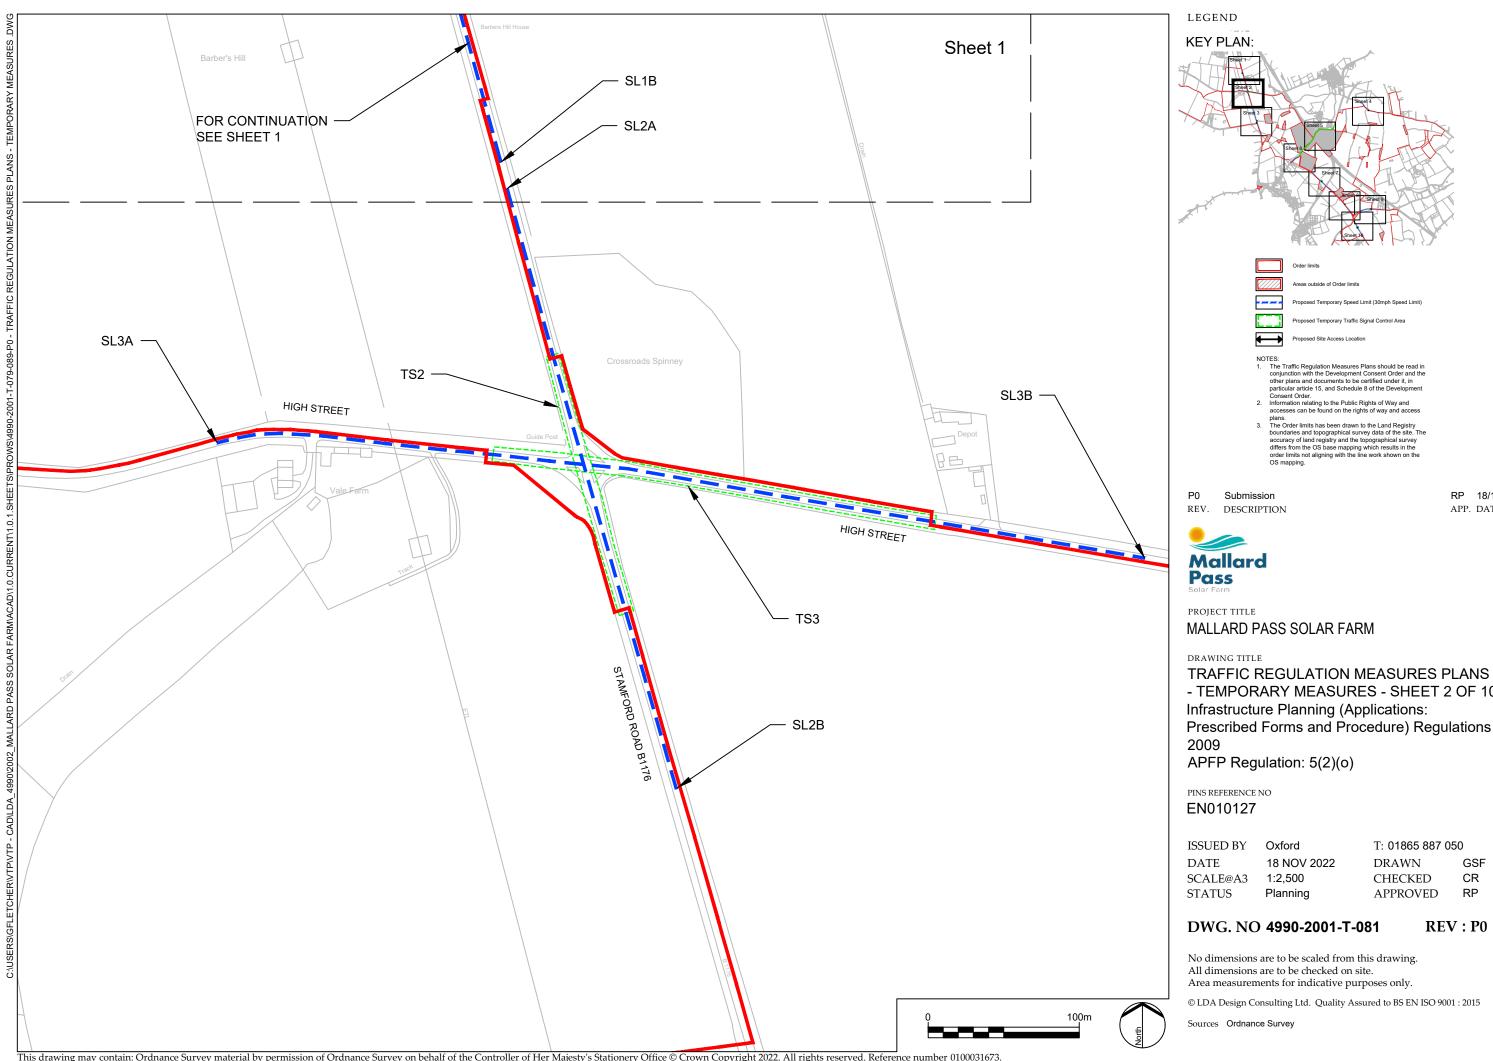

- TEMPORARY MEASURES - SHEET 2 OF 10 Prescribed Forms and Procedure) Regulations

| ISSUED BY | Oxford      | T: 01865 887 05 | 0   |
|-----------|-------------|-----------------|-----|
| DATE      | 18 NOV 2022 | DRAWN           | GSF |
| SCALE@A3  | 1:2,500     | CHECKED         | CR  |
| STATUS    | Planning    | APPROVED        | RP  |

This drawing may contain: Ordnance Survey material by permission of Ordnance Survey on behalf of the Controller of Her Majesty's Stationery Office © Crown Copyright 2022. All rights reserved. Reference number 0100031673. OS Open data / © Natural England / © DEFRA / © DECC / © Historic England / © Environment Agency. Aerial Photography - ESRI, DigitalGlobe, GEOEye, i-cubed, USDA FSA, USGD, AEX, Getmapping, Aerogrid, IGN, IGP, swisstopo, the GIS User Community