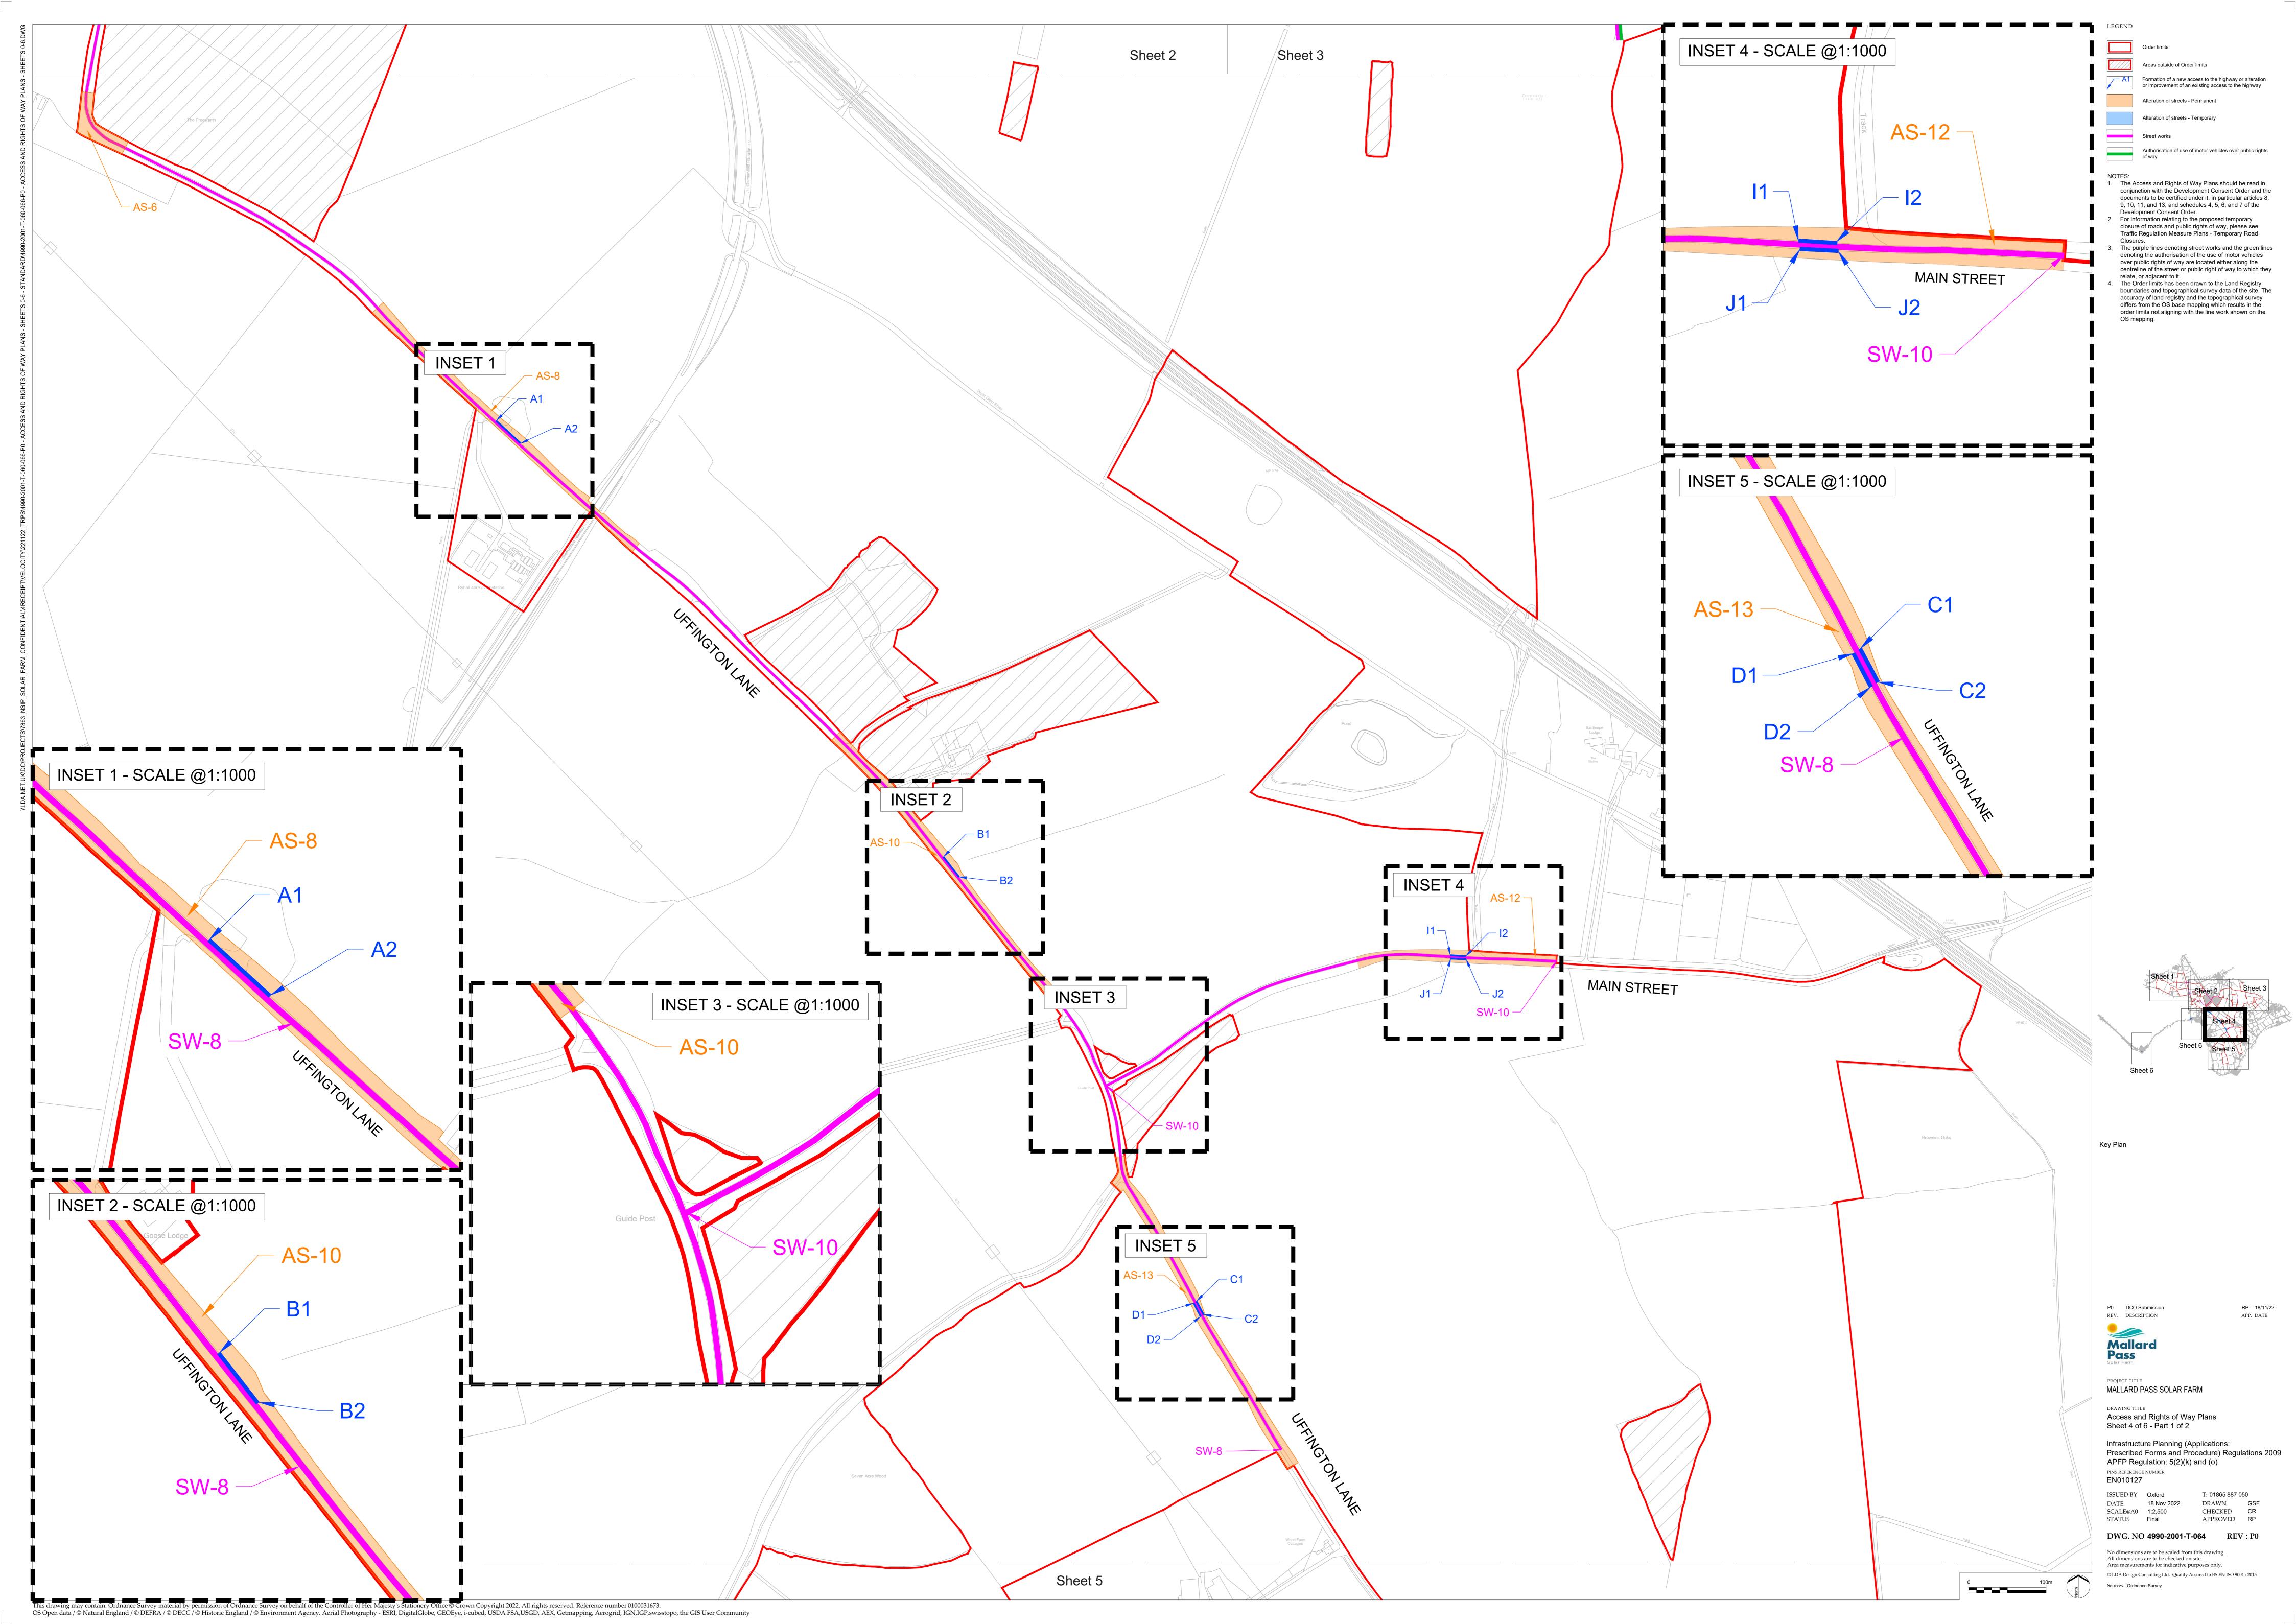

| E | G | ΕN | ID |  |
|---|---|----|----|--|
|   |   |    |    |  |
|   |   |    |    |  |

Order limits

Areas outside of Order limits

- Formation of a new access to the highway or alteration or improvement of an existing access to the highway
  - Alteration of streets Permanent

Alteration of streets - Temporary

Street works

Authorisation of use of motor vehicles over public rights of way

NOTES:

- 1. The Access and Rights of Way Plans should be read in conjunction with the Development Consent Order and the documents to be certified under it, in particular articles 8, 9, 10, 11, and 13, and schedules 4, 5, 6, and 7 of the Development Consent Order.
- For information relating to the proposed temporary closure of roads and public rights of way, please see Traffic Regulation Measure Plans Temporary Road Closures.
- 3. The purple lines denoting street works and the green lines denoting the authorisation of the use of motor vehicles over public rights of way are located either along the centreline of the street or public right of way to which they relate, or adjacent to it.
- The Order limits has been drawn to the Land Registry boundaries and topographical survey data of the site. The accuracy of land registry and the topographical survey differs from the OS base mapping which results in the order limits not aligning with the line work shown on the OS mapping.