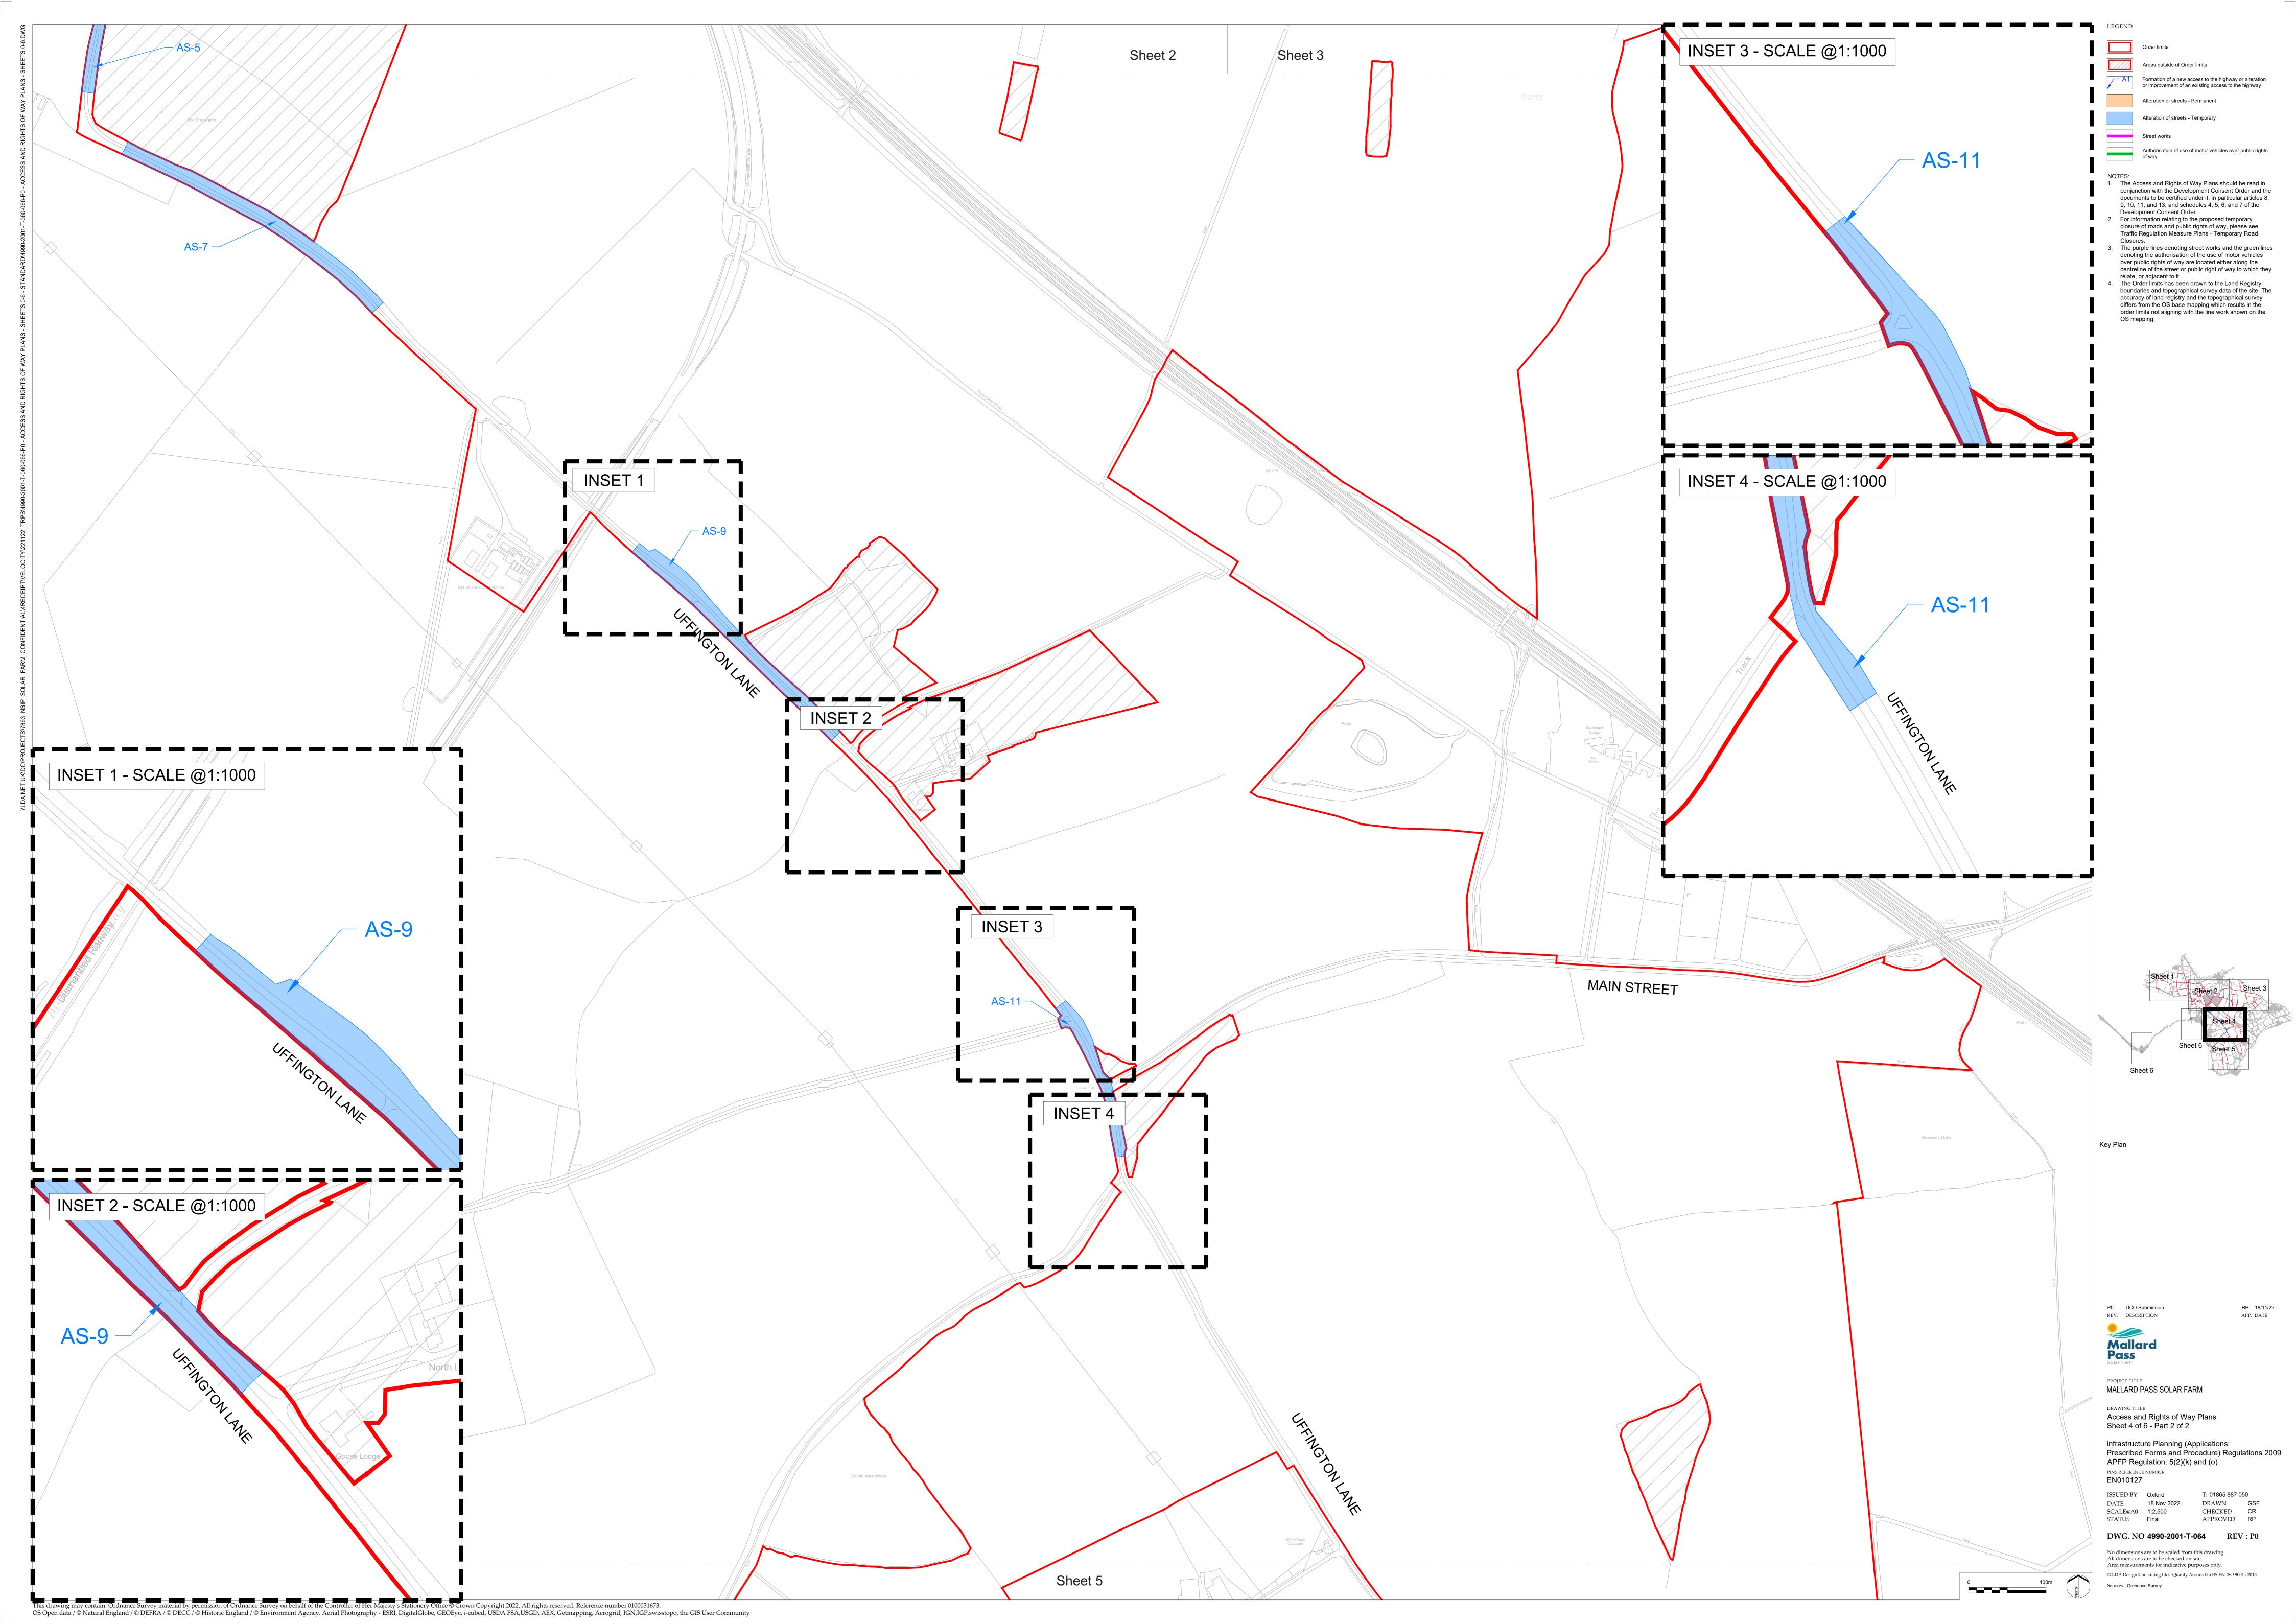

| E | G | ΕN | ID |  |
|---|---|----|----|--|
|   |   |    |    |  |
|   |   |    |    |  |

Order limits

Areas outside of Order limits

- Formation of a new access to the highway or alteration or improvement of an existing access to the highway
  - Alteration of streets Permanent

Alteration of streets - Temporary

Street works

Authorisation of use of motor vehicles over public rights of way

NOTES:

- 1. The Access and Rights of Way Plans should be read in conjunction with the Development Consent Order and the documents to be certified under it, in particular articles 8, 9, 10, 11, and 13, and schedules 4, 5, 6, and 7 of the Development Consent Order.
- For information relating to the proposed temporary closure of roads and public rights of way, please see Traffic Regulation Measure Plans Temporary Road Closures.
- 3. The purple lines denoting street works and the green lines denoting the authorisation of the use of motor vehicles over public rights of way are located either along the centreline of the street or public right of way to which they relate, or adjacent to it.
- The Order limits has been drawn to the Land Registry boundaries and topographical survey data of the site. The accuracy of land registry and the topographical survey differs from the OS base mapping which results in the order limits not aligning with the line work shown on the OS mapping.