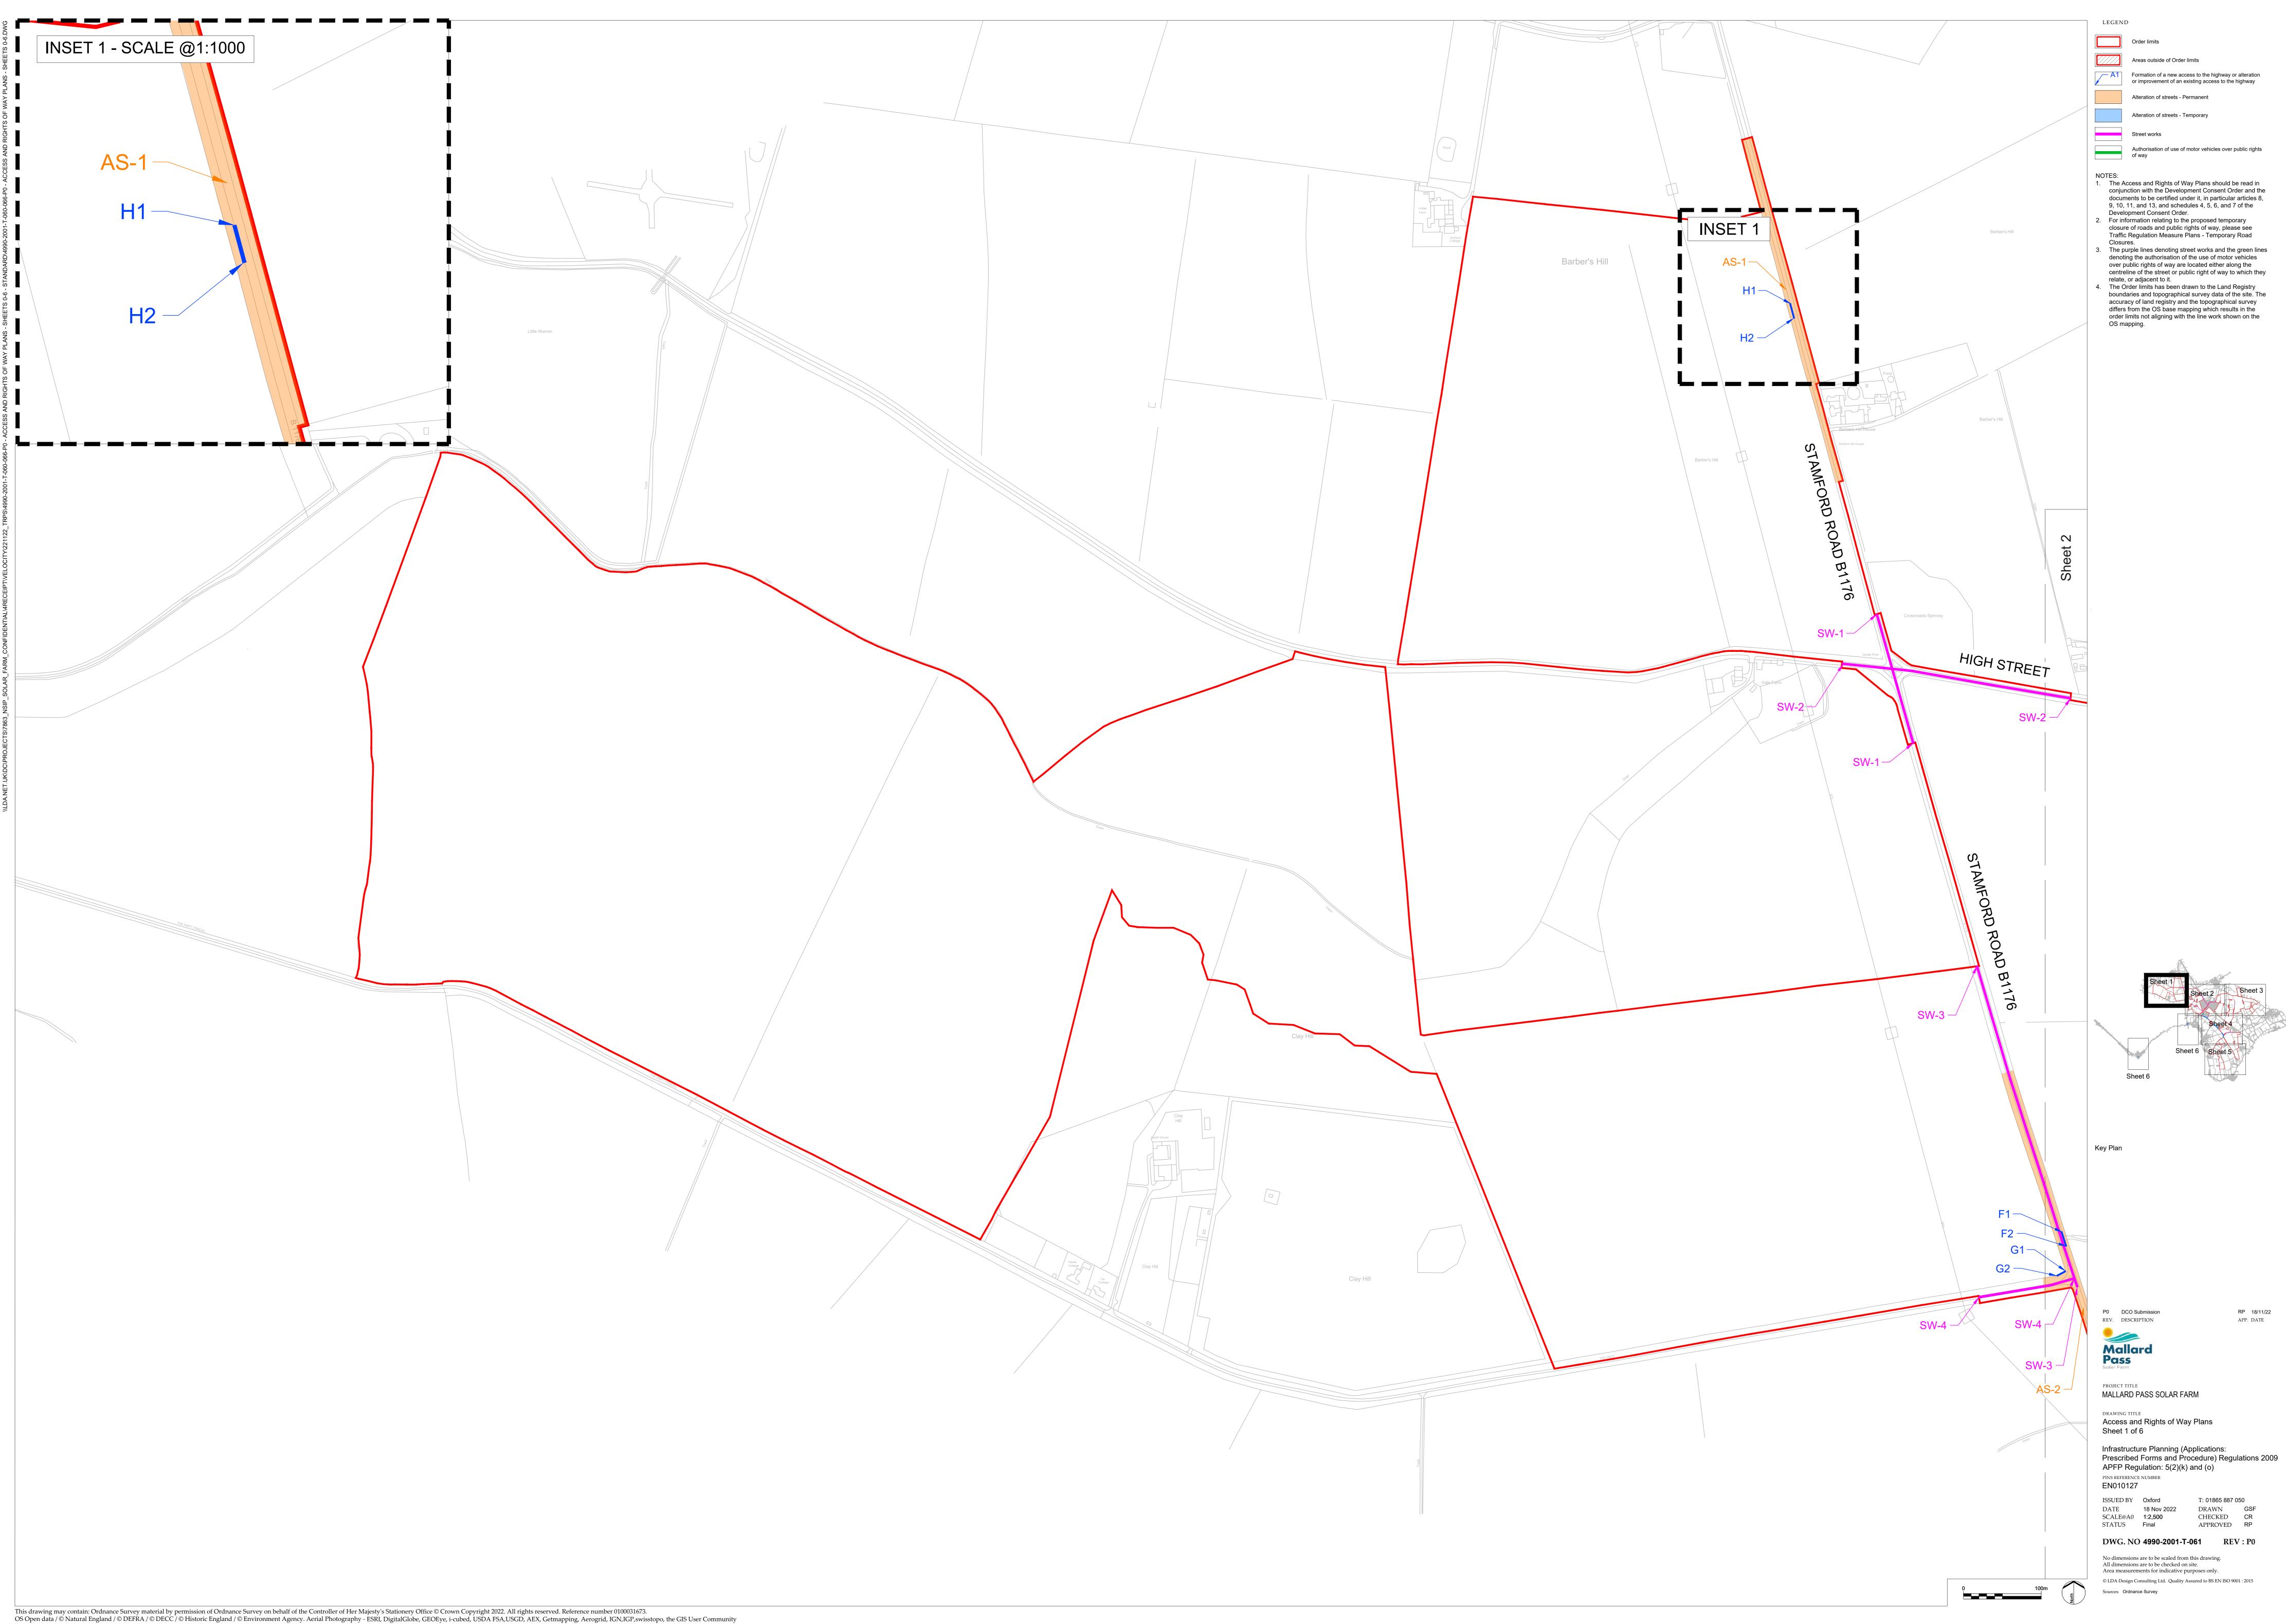

| E | G | ΕN | ID |  |
|---|---|----|----|--|
|   |   |    |    |  |
|   |   |    |    |  |

Order limits

Areas outside of Order limits

- Formation of a new access to the highway or alteration or improvement of an existing access to the highway
  - Alteration of streets Permanent

Alteration of streets - Temporary

Street works

Authorisation of use of motor vehicles over public rights of way

NOTES:

- 1. The Access and Rights of Way Plans should be read in conjunction with the Development Consent Order and the documents to be certified under it, in particular articles 8, 9, 10, 11, and 13, and schedules 4, 5, 6, and 7 of the Development Consent Order.
- For information relating to the proposed temporary closure of roads and public rights of way, please see Traffic Regulation Measure Plans Temporary Road Closures.
- 3. The purple lines denoting street works and the green lines denoting the authorisation of the use of motor vehicles over public rights of way are located either along the centreline of the street or public right of way to which they relate, or adjacent to it.
- The Order limits has been drawn to the Land Registry boundaries and topographical survey data of the site. The accuracy of land registry and the topographical survey differs from the OS base mapping which results in the order limits not aligning with the line work shown on the OS mapping.

PROJECT TITLE MALLARD PASS SOLAR FARM

DRAWING TITLE Access and Rights of Way Plans Key Plan

Infrastructure Planning (Applications: Prescribed Forms and Procedure) Regulations 2009 APFP Regulation: 5(2)(k) and (o) PINS REFERENCE NUMBER