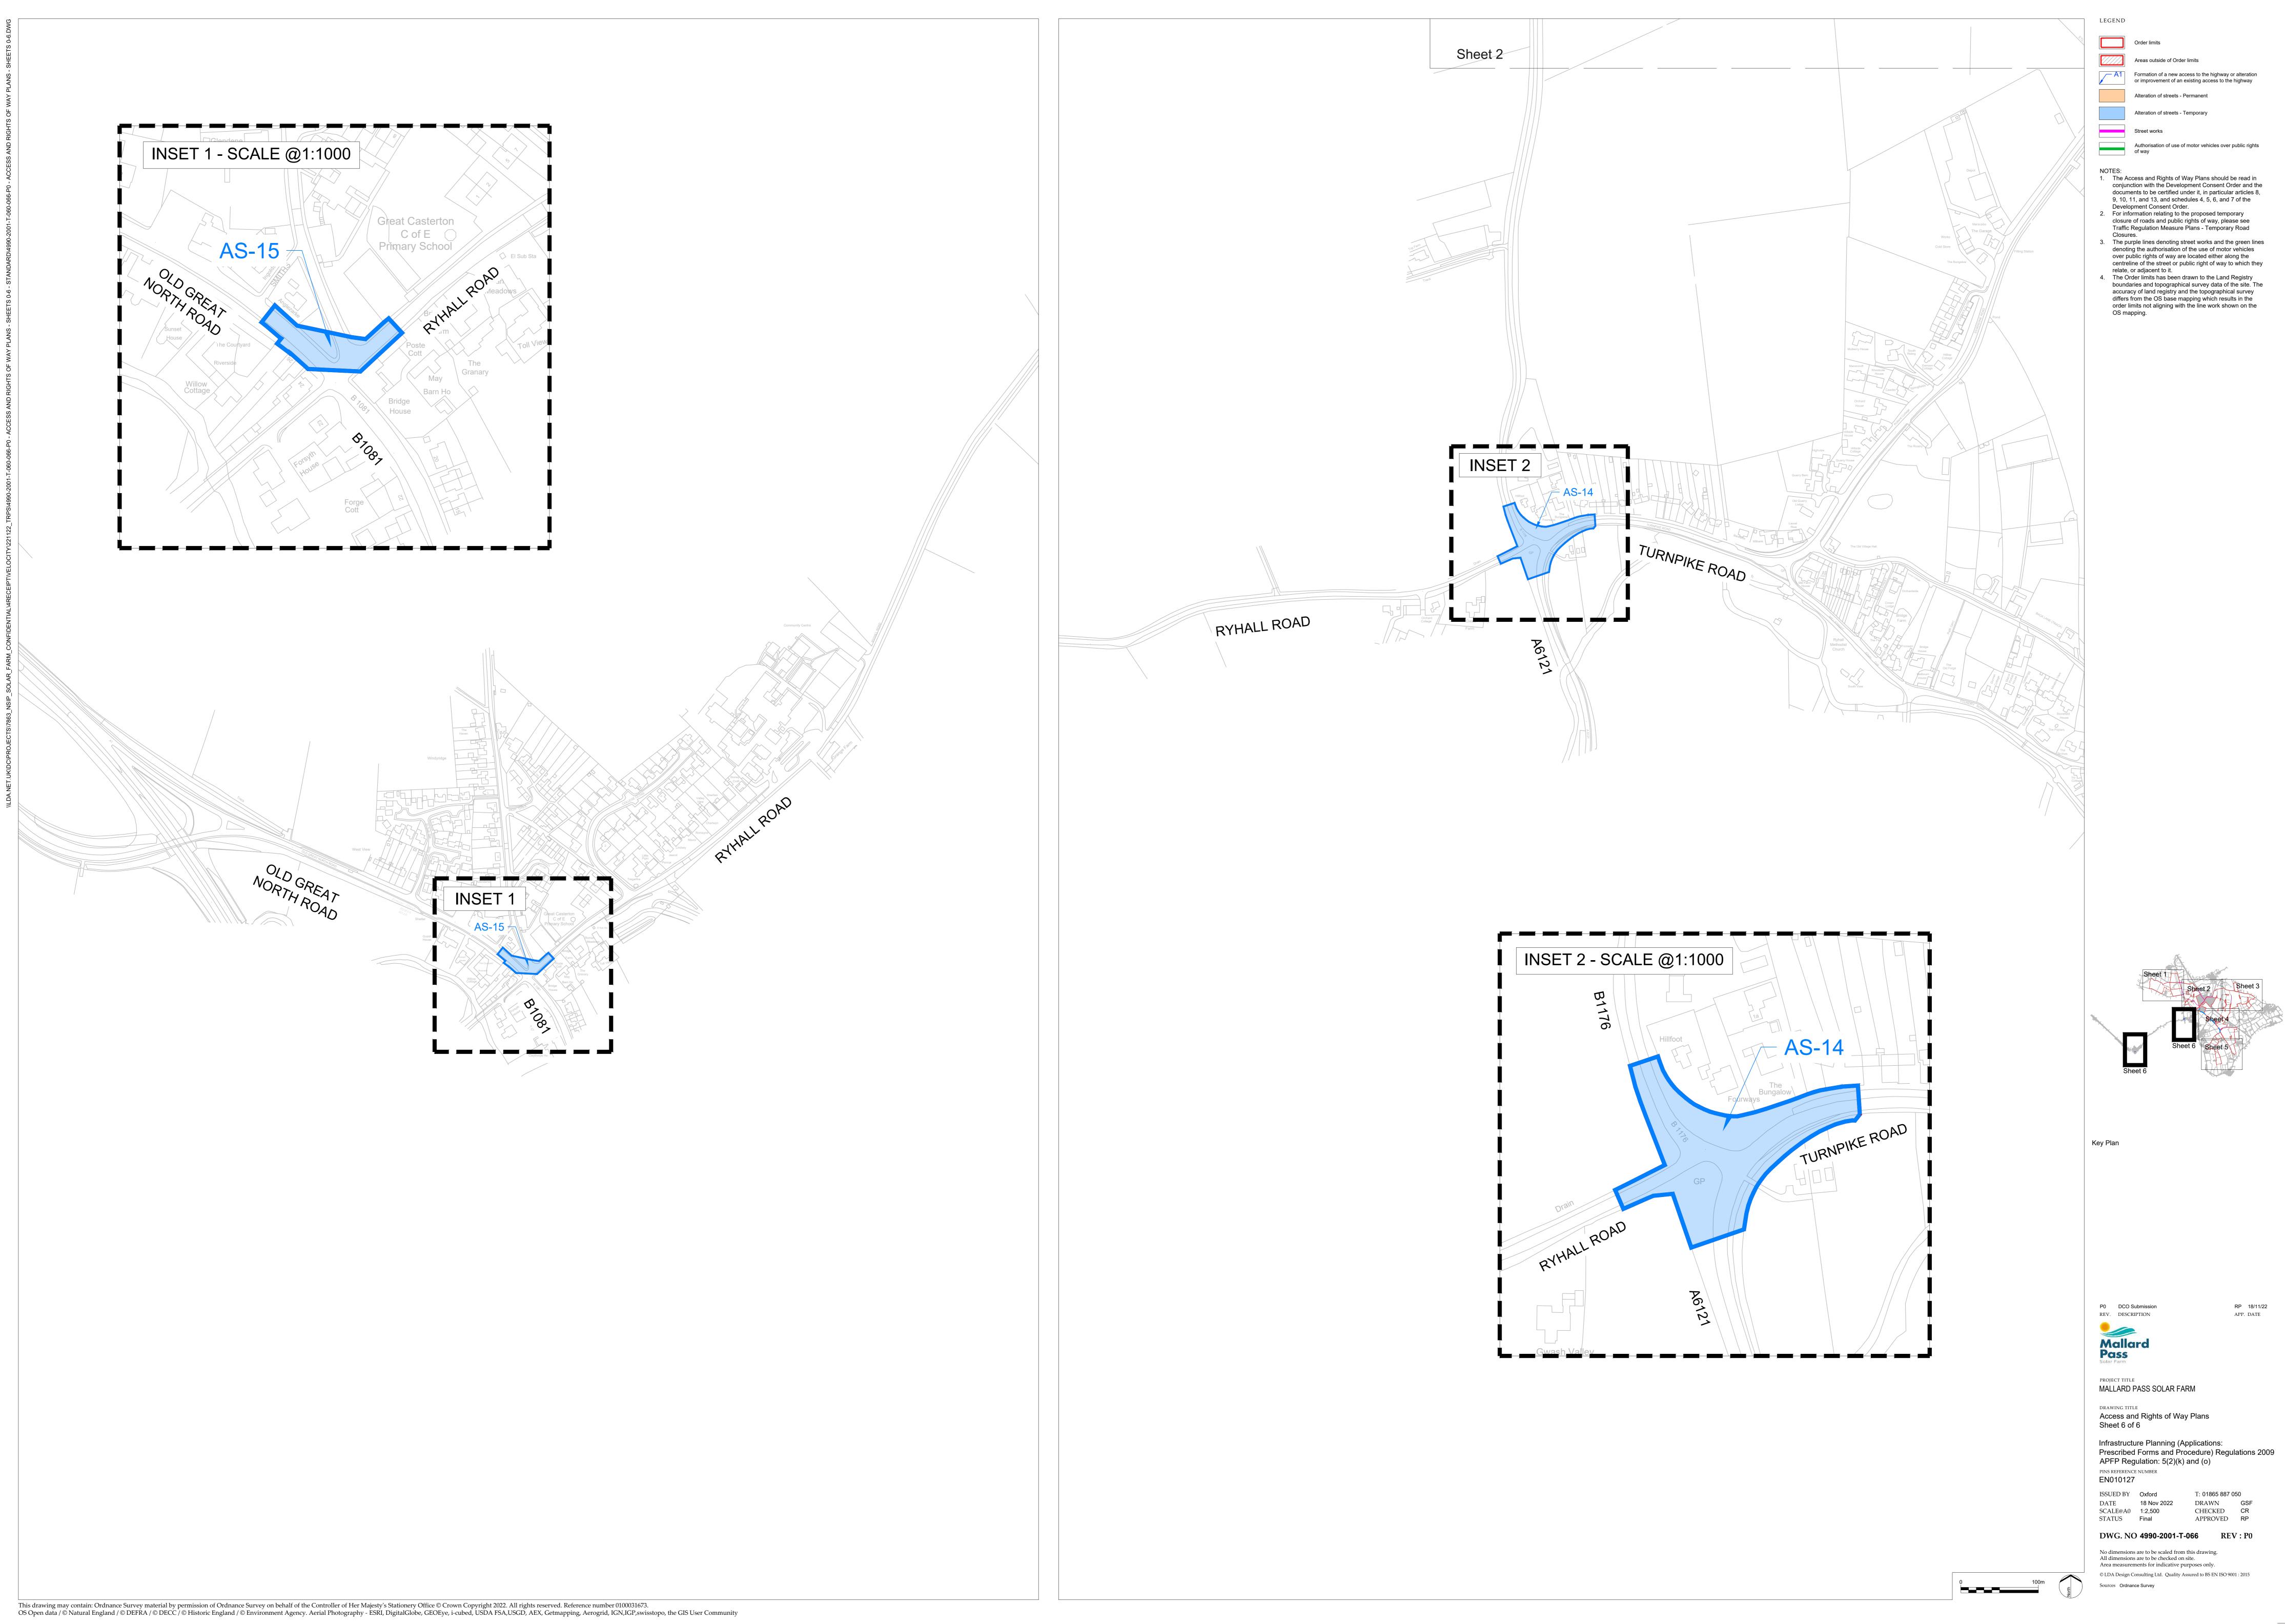

| E | G | ΕN | ID |  |
|---|---|----|----|--|
|   |   |    |    |  |
|   |   |    |    |  |

Order limits

Areas outside of Order limits

- Formation of a new access to the highway or alteration or improvement of an existing access to the highway
  - Alteration of streets Permanent

Alteration of streets - Temporary

Street works

Authorisation of use of motor vehicles over public rights of way

NOTES:

- 1. The Access and Rights of Way Plans should be read in conjunction with the Development Consent Order and the documents to be certified under it, in particular articles 8, 9, 10, 11, and 13, and schedules 4, 5, 6, and 7 of the Development Consent Order.
- For information relating to the proposed temporary closure of roads and public rights of way, please see Traffic Regulation Measure Plans Temporary Road Closures.
- 3. The purple lines denoting street works and the green lines denoting the authorisation of the use of motor vehicles over public rights of way are located either along the centreline of the street or public right of way to which they relate, or adjacent to it.
- The Order limits has been drawn to the Land Registry boundaries and topographical survey data of the site. The accuracy of land registry and the topographical survey differs from the OS base mapping which results in the order limits not aligning with the line work shown on the OS mapping.

PROJECT TITLE MALLARD PASS SOLAR FARM

DRAWING TITLE Access and Rights of Way Plans Key Plan

Infrastructure Planning (Applications: Prescribed Forms and Procedure) Regulations 2009 APFP Regulation: 5(2)(k) and (o) PINS REFERENCE NUMBER