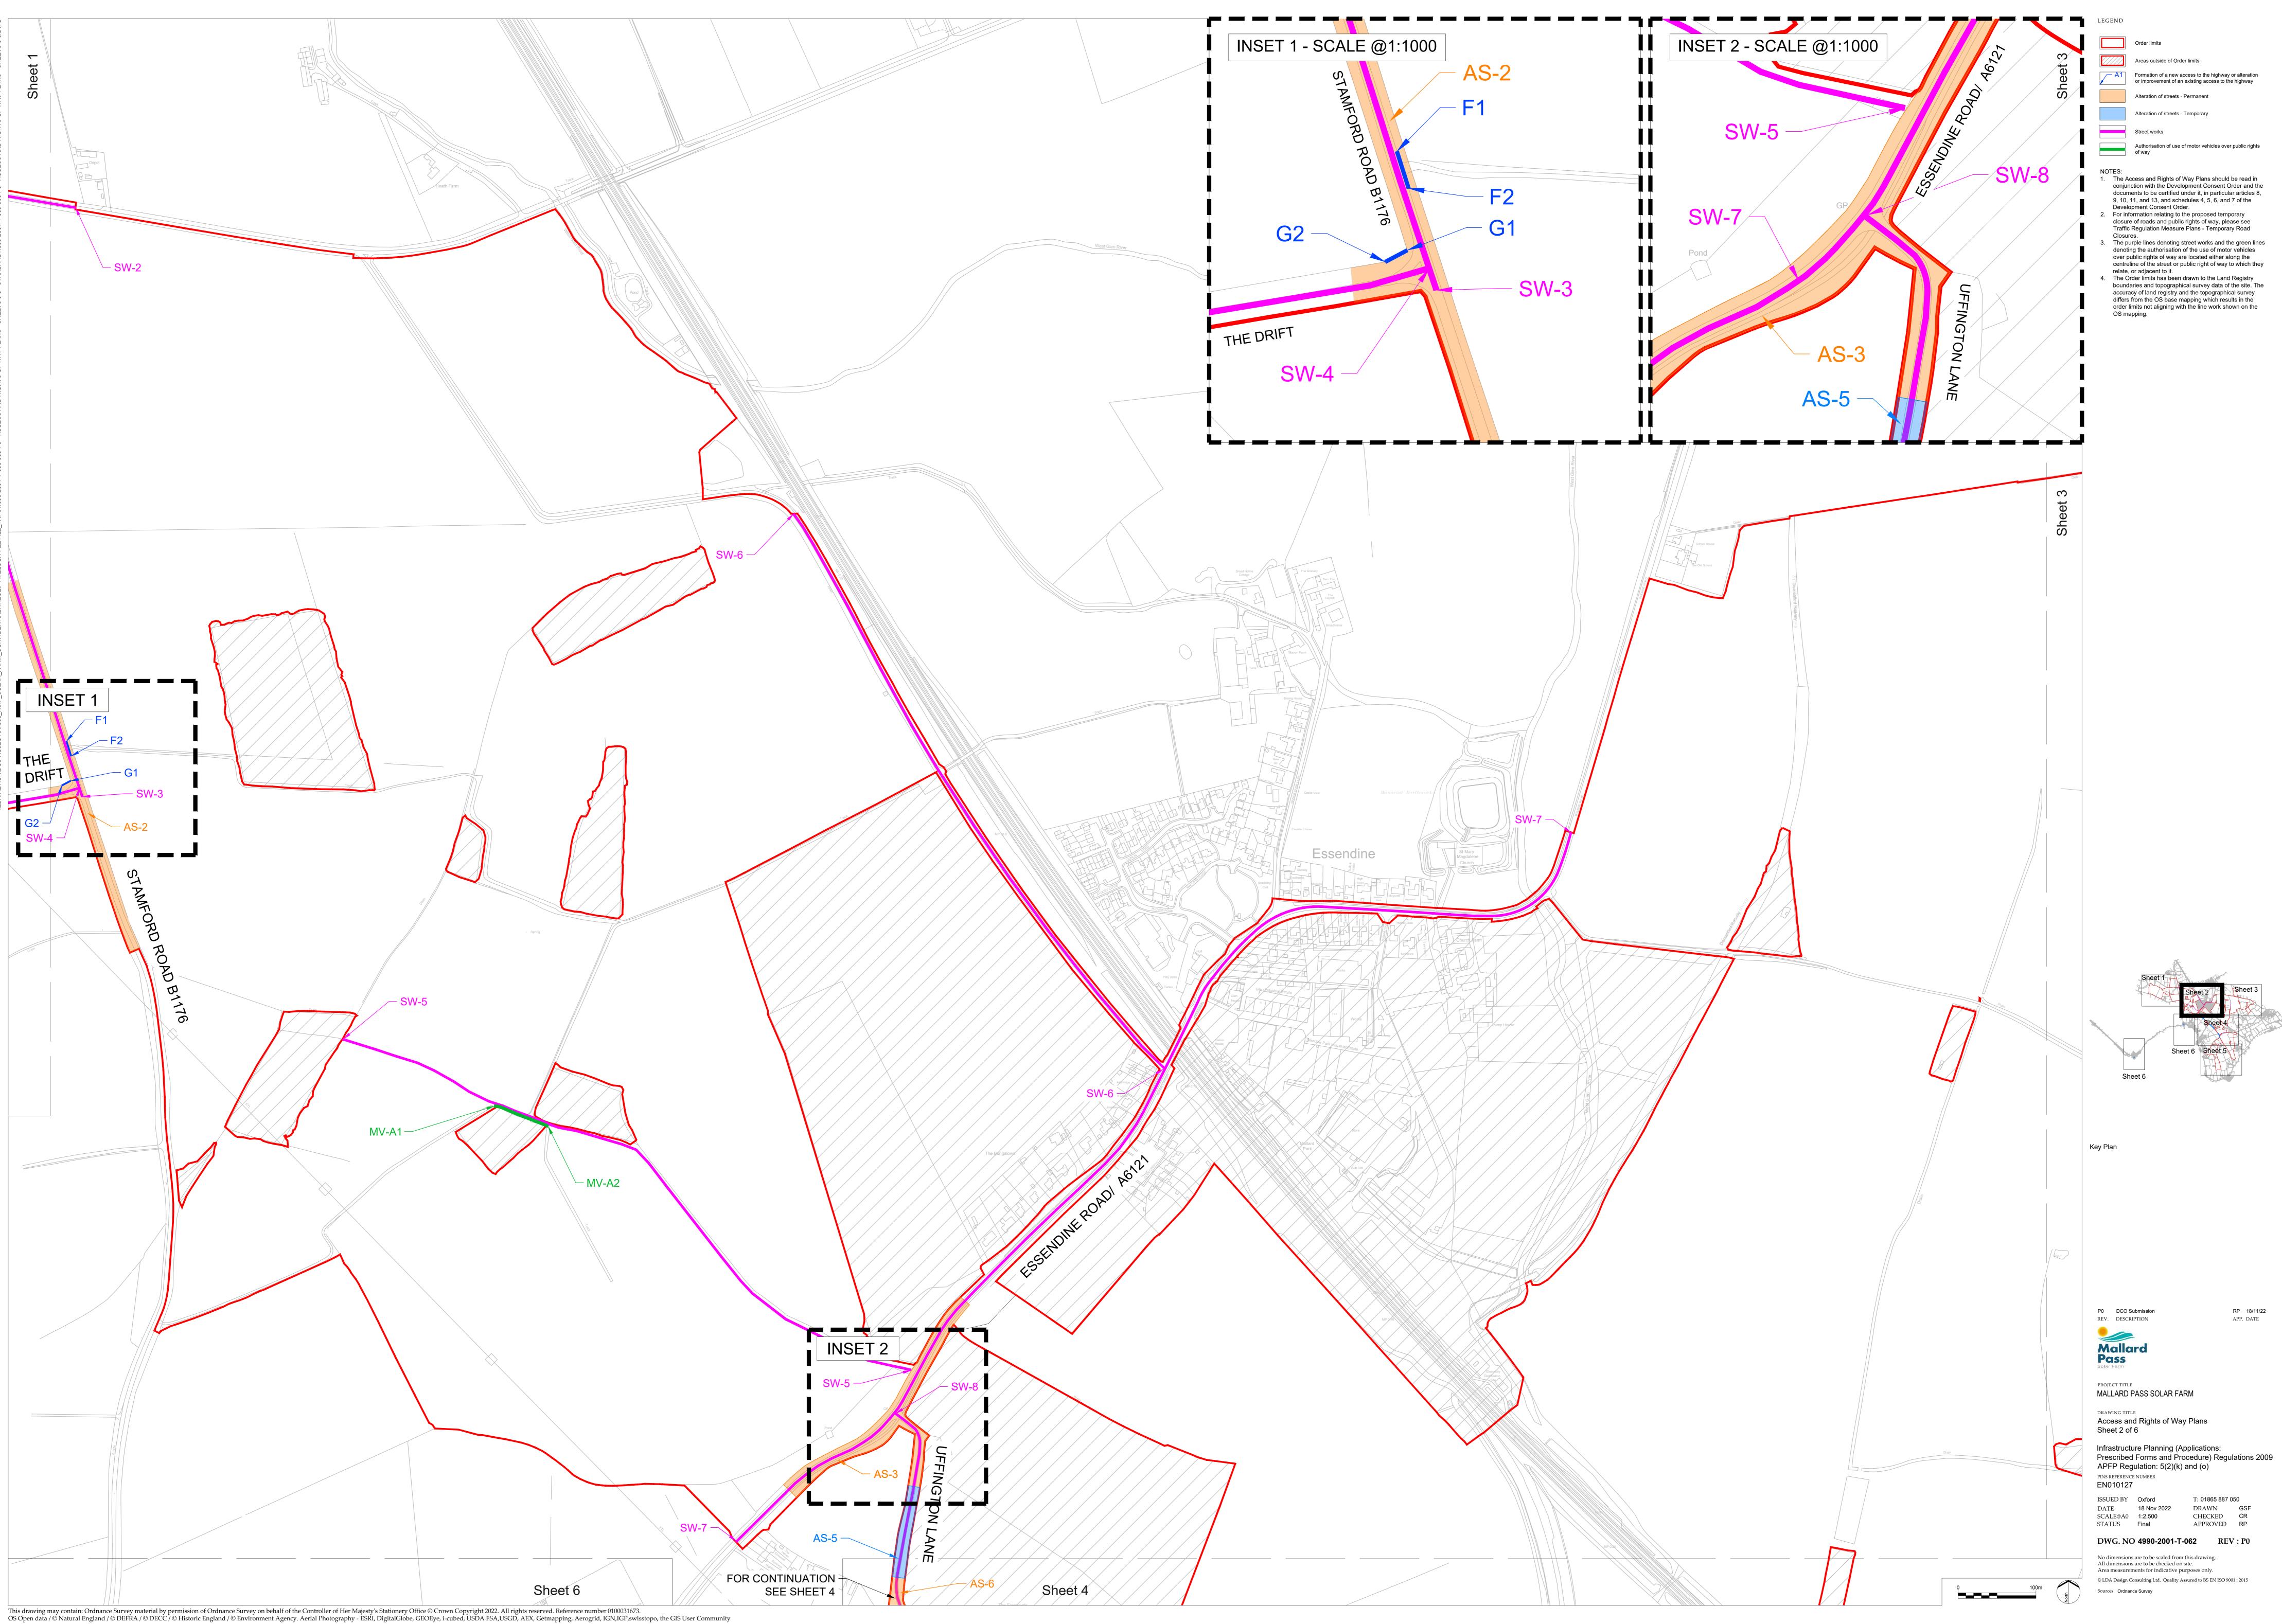

| E | G | ΕN | ID |  |
|---|---|----|----|--|
|   |   |    |    |  |
|   |   |    |    |  |

Order limits

Areas outside of Order limits

- Formation of a new access to the highway or alteration or improvement of an existing access to the highway
  - Alteration of streets Permanent

Alteration of streets - Temporary

Street works

Authorisation of use of motor vehicles over public rights of way

NOTES:

- 1. The Access and Rights of Way Plans should be read in conjunction with the Development Consent Order and the documents to be certified under it, in particular articles 8, 9, 10, 11, and 13, and schedules 4, 5, 6, and 7 of the Development Consent Order.
- For information relating to the proposed temporary closure of roads and public rights of way, please see Traffic Regulation Measure Plans Temporary Road Closures.
- 3. The purple lines denoting street works and the green lines denoting the authorisation of the use of motor vehicles over public rights of way are located either along the centreline of the street or public right of way to which they relate, or adjacent to it.
- The Order limits has been drawn to the Land Registry boundaries and topographical survey data of the site. The accuracy of land registry and the topographical survey differs from the OS base mapping which results in the order limits not aligning with the line work shown on the OS mapping.

PROJECT TITLE MALLARD PASS SOLAR FARM

DRAWING TITLE Access and Rights of Way Plans Key Plan

Infrastructure Planning (Applications: Prescribed Forms and Procedure) Regulations 2009 APFP Regulation: 5(2)(k) and (o) PINS REFERENCE NUMBER