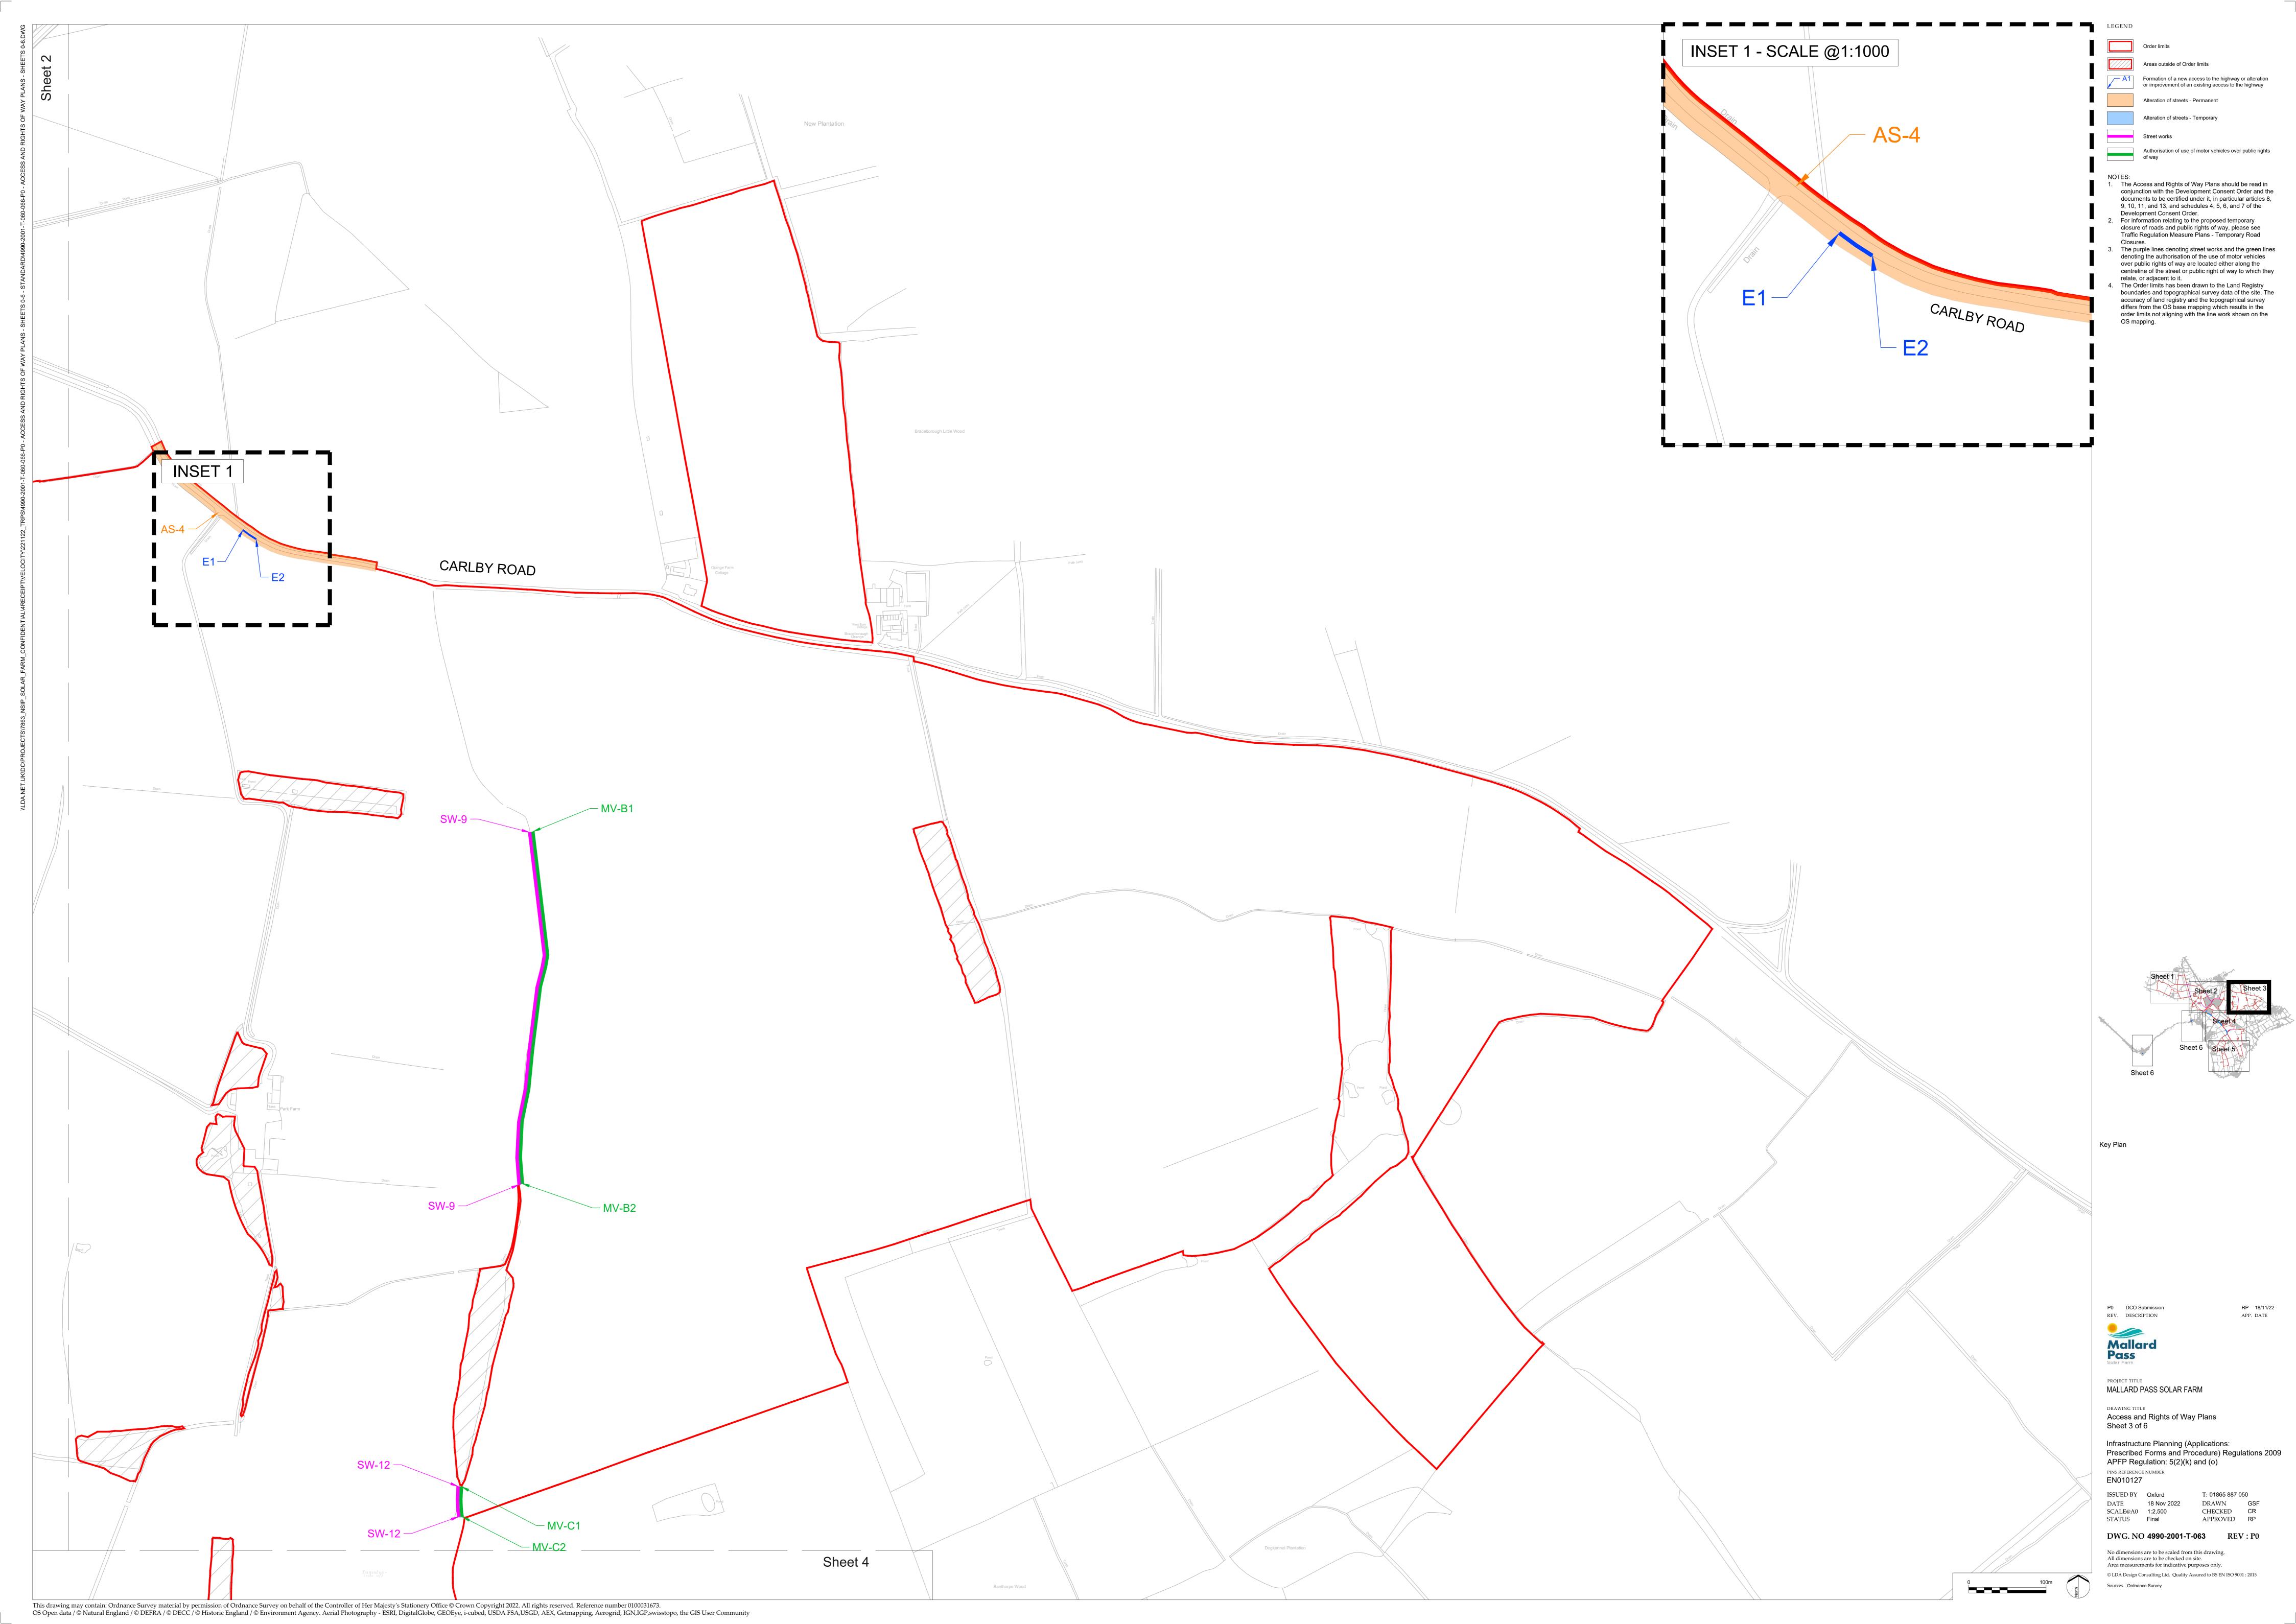

| E | G | ΕN | ID |  |
|---|---|----|----|--|
|   |   |    |    |  |
|   |   |    |    |  |

Order limits

Areas outside of Order limits

- Formation of a new access to the highway or alteration or improvement of an existing access to the highway
  - Alteration of streets Permanent

Alteration of streets - Temporary

Street works

Authorisation of use of motor vehicles over public rights of way

NOTES:

- 1. The Access and Rights of Way Plans should be read in conjunction with the Development Consent Order and the documents to be certified under it, in particular articles 8, 9, 10, 11, and 13, and schedules 4, 5, 6, and 7 of the Development Consent Order.
- For information relating to the proposed temporary closure of roads and public rights of way, please see Traffic Regulation Measure Plans Temporary Road Closures.
- 3. The purple lines denoting street works and the green lines denoting the authorisation of the use of motor vehicles over public rights of way are located either along the centreline of the street or public right of way to which they relate, or adjacent to it.
- The Order limits has been drawn to the Land Registry boundaries and topographical survey data of the site. The accuracy of land registry and the topographical survey differs from the OS base mapping which results in the order limits not aligning with the line work shown on the OS mapping.